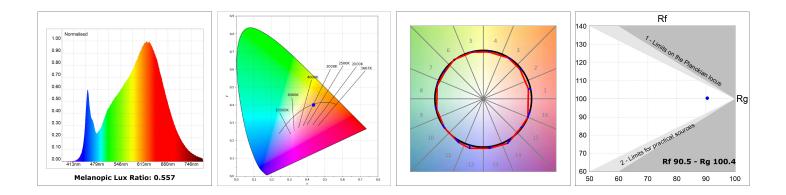

#### **TECHNICAL SPECIFICATIONS:**

| Light output: | 1.476 lm                 | °K :          | 4000             |
|---------------|--------------------------|---------------|------------------|
| Plum:         | 17,8W                    | CRI :         | 90               |
| Efficacy:     | 82,9 lm/w                | R9 :          | 70               |
| UGR:          | <19                      | MacAdam:      | 3                |
| Туре:         | MID POWER LED            | Power Supply: | 220-240V 50/60Hz |
| LED Lifetime: | 72.000 L80 B10 (Ta=25ºC) | Gear:         | Electronic       |
| Power:        | 15.1W                    |               |                  |