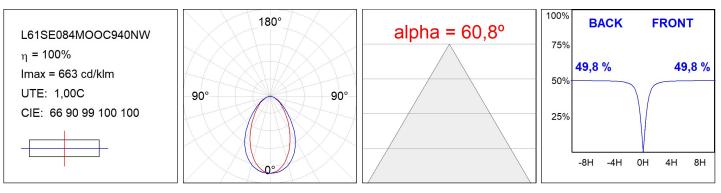

### L61SE084MOOC940NW

#### **TECHNICAL SPECIFICATIONS:**

| Light output: | 1.476 lm                 | °K :          | 4000             |
|---------------|--------------------------|---------------|------------------|
| Plum:         | 17,8W                    | CRI :         | 90               |
| Efficacy:     | 82,9 lm/w                | R9 :          | 70               |
| UGR:          | <19                      | MacAdam:      | 3                |
| Туре:         | MID POWER LED            | Power Supply: | 220-240V 50/60Hz |
| LED Lifetime: | 72.000 L80 B10 (Ta=25ºC) | Gear:         | Electronic       |
| Power:        | 15.1W                    |               |                  |