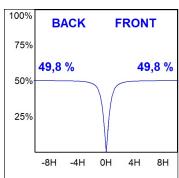

## **PHOTOMETRIC DATA:**

L61SE084MOOC940NB  $\eta$  = 100% Imax = 663 cd/klm UTE: 1,00C

CIE: 66 90 99 100 100