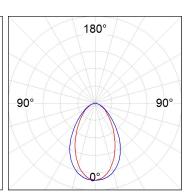

## **PHOTOMETRIC DATA:**

L61SE084MOOC940NB  $\eta$  = 100% Imax = 663 cd/klm UTE: 1,00C

CIE: 66 90 99 100 100