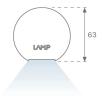

## **PHOTOMETRIC DATA:**

L61SE084MOOC940NB  $\eta$  = 100% Imax = 663 cd/klm UTE: 1,00C

CIE: 66 90 99 100 100