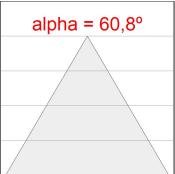

## **PHOTOMETRIC DATA:**

L61SE084MOOC940NB  $\eta$  = 100% Imax = 663 cd/klm UTE: 1,00C

CIE: 66 90 99 100 100