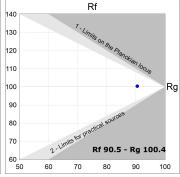

#### **TECHNICAL SPECIFICATIONS:**

Light output: 1.476 lm °K: 4000 Plum: 17,8W CRI: 90 Efficacy: 82,9 lm/w 70 R9: UGR: MacAdam: 3

Type: MID POWER LED Power Supply: 220-240V 50/60Hz

LED Lifetime: 72.000 L80 B10 (Ta=25°C) Gear: Electronic