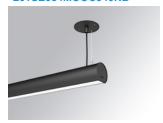

#### LAMPTUB 60 SUSP. CEILING ROSE

#### L61SE084MOOC940NB

## LTUB60 SU RE 840 2600 NW COMF BK

#### Description:

Surface mounted luminaire Lamptub 60 from LAMP. Made of recycled aluminium extrusion with circular section of 60mm and length of 840mm, an opal comfort diffuser made of a translucent polycarbonate diffuser and an optical film to achieve a controlled light distribution and low UGR<19. Model for MID-POWER LED, with colour temperature 4000K with CRI90. Built-in electronic ON/OFF control gear. With IP40, IK07 degree of protection. Insulation class I / II. Group 0 photobiological safety. Lifetime: 72.000h L80 B10. Compatible with Lamp Nomadic system. Available finishes: White (RAL 9010), Black (RAL 9011), Wellbeing and BeSocial palette.

Finish: Matte black RAL 9011

Installation: Suspended