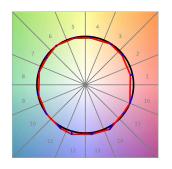

## **PHOTOMETRIC DATA:**

L61SE084MOOC940NB  $\eta$  = 100% Imax = 663 cd/klm UTE: 1,00C

CIE: 66 90 99 100 100