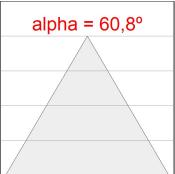

### **PHOTOMETRIC DATA:**

L61SE084MOOC940N4  $\eta$  = 100% Imax = 663 cd/klm UTE: 1,00C CIE: 66 90 99 100 100