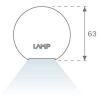

### **PHOTOMETRIC DATA:**

L61SE084MOOC940N4  $\eta$  = 100% Imax = 663 cd/klm UTE: 1,00C CIE: 66 90 99 100 100