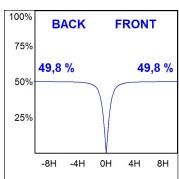

### **PHOTOMETRIC DATA:**

L61SE084MOOC940N4  $\eta$  = 100% Imax = 663 cd/klm UTE: 1,00C CIE: 66 90 99 100 100