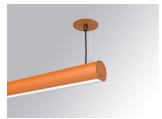

#### LAMPTUB 60 SUSP. CEILING ROSE

#### Description:

Surface mounted luminaire Lamptub 60 from LAMP. Made of recycled aluminium extrusion with circular section of 60mm and length of 840mm, an opal comfort diffuser made of a translucent polycarbonate diffuser and an optical film to achieve a controlled light distribution and low UGR<19. Model for MID-POWER LED, with colour temperature 4000K with CRI90. Built-in electronic ON/OFF control gear. With IP40, IK07 degree of protection. Insulation class I / II. Group 0 photobiological safety. Lifetime: 72.000h L80 B10. Compatible with Lamp Nomadic system. Available finishes: White (RAL 9010), Black (RAL 9011), Wellbeing and BeSocial palette.

Finish: Palette BE SOCIAL - 4 TEXTURED

Installation: Suspended