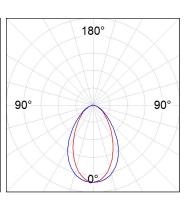

### **PHOTOMETRIC DATA:**

L61SE084MOOC940N4  $\eta$  = 100% Imax = 663 cd/klm UTE: 1,00C CIE: 66 90 99 100 100