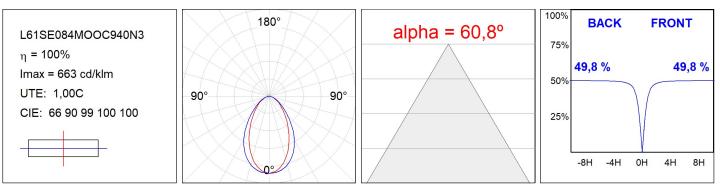

### L61SE084MOOC940N3

#### **TECHNICAL SPECIFICATIONS:**

| Light output: | 1.476 lm                 | °K :          | 4000             |
|---------------|--------------------------|---------------|------------------|
| Plum:         | 17,8W                    | CRI :         | 90               |
| Efficacy:     | 82,9 lm/w                | R9 :          | 70               |
| UGR:          | <19                      | MacAdam:      | 3                |
| Туре:         | MID POWER LED            | Power Supply: | 220-240V 50/60Hz |
| LED Lifetime: | 72.000 L80 B10 (Ta=25ºC) | Gear:         | Electronic       |
| Power:        | 15.1W                    |               |                  |

#### Light output tolerance +/- 10%

**CUSTOM MADE OPTIONS:** 

Worktitude for light