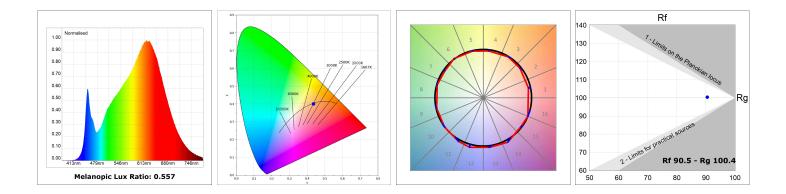

#### **TECHNICAL SPECIFICATIONS:**

| Light output: | 1.476 lm                 | °K :          | 4000             |
|---------------|--------------------------|---------------|------------------|
| Plum:         | 17,8W                    | CRI :         | 90               |
| Efficacy:     | 82,9 lm/w                | R9 :          | 70               |
| UGR:          | <19                      | MacAdam:      | 3                |
| Туре:         | MID POWER LED            | Power Supply: | 220-240V 50/60Hz |
| LED Lifetime: | 72.000 L80 B10 (Ta=25ºC) | Gear:         | Electronic       |
| Power:        | 15.1W                    |               |                  |