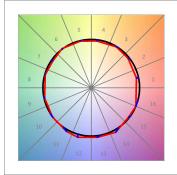

### **TECHNICAL SPECIFICATIONS:**

 Light output:
 1.476 lm
 °K:
 4000

 Plum:
 17,8W
 CRI:
 90

 Efficacy:
 82,9 lm/w
 R9:
 70

 UGR:
 <19</td>
 MacAdam:
 3

 Type:
 MID POWER LED
 Power Supply:
 220-240V 50/60Hz

 LED Lifetime:
 72.000 L80 B10 (Ta=25°C)
 Gear:
 Adjustable DALI

**Power:** 15.1W

Light output tolerance +/- 10%

### **PHOTOMETRIC DATA:**

L61SE084MOOC940NW  $\eta$  = 100% Imax = 663 cd/klm UTE: 1,00C

CIE: 66 90 99 100 100