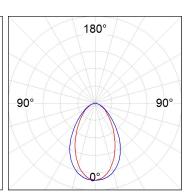

### **PHOTOMETRIC DATA:**

L61SE084MOOC940NW  $\eta$  = 100% Imax = 663 cd/klm UTE: 1,00C

CIE: 66 90 99 100 100