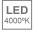

### **TECHNICAL SPECIFICATIONS:**

 Light output:
 1.476 lm
 °K:
 4000

 Plum:
 17,8W
 CRI:
 90

 Efficacy:
 82,9 lm/w
 R9:
 70

 UGR:
 <19</td>
 MacAdam:
 3

 Type:
 MID POWER LED
 Power Supply:
 220-240V 50/60Hz