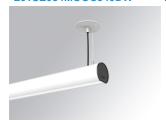

### LAMPTUB 60 SUSP. CEILING ROSE

### Description:

Surface mounted luminaire Lamptub 60 from LAMP. Made of recycled aluminium extrusion with circular section of 60mm and length of 840mm, an opal comfort diffuser made of a translucent polycarbonate diffuser and an optical film to achieve a controlled light distribution and low UGR<19. Model for MID-POWER LED, with colour temperature 4000K with CRI90. Built-in electronic DALI control gear. With IP40, IK07 degree of protection. Insulation class I / II. Group 0 photobiological safety. Lifetime: 72.000h L80 B10. Compatible with Lamp Nomadic system. Available finishes: White (RAL 9010), Black (RAL 9011), Wellbeing and BeSocial palette.

Finish: Matte white RAL 9010

Installation: Suspended