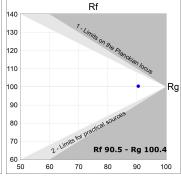

### **TECHNICAL SPECIFICATIONS:**

 Light output:
 1.476 lm
 °K:
 4000

 Plum:
 17,8W
 CRI:
 90

 Efficacy:
 82,9 lm/w
 R9:
 70

 UGR:
 <19</td>
 MacAdam:
 3

 Type:
 MID POWER LED
 Power Supply:
 220-240V 50/60Hz

 LED Lifetime:
 72.000 L80 B10 (Ta=25°C)
 Gear:
 Adjustable DALI

**Power:** 15.1W

Light output tolerance +/- 10%