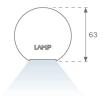

### **PHOTOMETRIC DATA:**

L61SE084MOOC940NW  $\eta$  = 100% Imax = 663 cd/klm UTE: 1,00C

CIE: 66 90 99 100 100