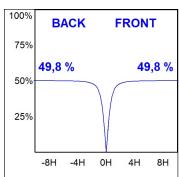

### **PHOTOMETRIC DATA:**

L61SE084MOOC940NW  $\eta$  = 100% Imax = 663 cd/klm UTE: 1,00C

CIE: 66 90 99 100 100