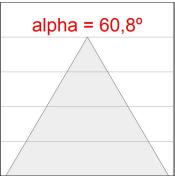

### **PHOTOMETRIC DATA:**

L61SE084MOOC940NW  $\eta$  = 100% Imax = 663 cd/klm UTE: 1,00C

CIE: 66 90 99 100 100