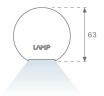

#### **PHOTOMETRIC DATA:**

L61SE084MOOC940DB  $\eta$  = 100% Imax = 663 cd/klm UTE: 1,00C

CIE: 66 90 99 100 100