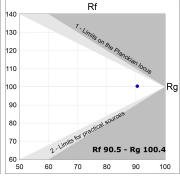

#### **PHOTOMETRIC DATA:**

L61SE084MOOC940DB  $\eta$  = 100% Imax = 663 cd/klm UTE: 1,00C

CIE: 66 90 99 100 100