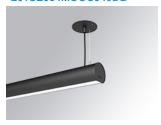

## LAMPTUB 60 SUSP. CEILING ROSE

#### L61SE084MOOC940DB

## LTUB60 SU RE 840 2600 NW COMF DALI BK

Finish: Matte black RAL 9011

Installation: Suspended