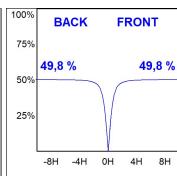

#### **PHOTOMETRIC DATA:**

L61SE084MOOC940DB  $\eta$  = 100% Imax = 663 cd/klm UTE: 1,00C

CIE: 66 90 99 100 100