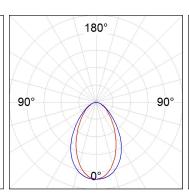

#### **PHOTOMETRIC DATA:**

L61SE084MOOC940DB  $\eta$  = 100% Imax = 663 cd/klm UTE: 1,00C

CIE: 66 90 99 100 100