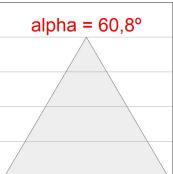

#### **PHOTOMETRIC DATA:**

L61SE084MOOC940DB  $\eta$  = 100% Imax = 663 cd/klm UTE: 1,00C

CIE: 66 90 99 100 100