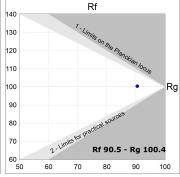

## **TECHNICAL SPECIFICATIONS:**

Light output: 1.430 lm °K: 3000 Plum: 17,8W CRI: 90 Efficacy: 80,3 lm/w 64 R9: UGR: MacAdam: 3

Type: MID POWER LED Power Supply: 220-240V 50/60Hz

LED Lifetime: 72.000 L80 B10 (Ta=25°C) Gear: Electronic

## Light output tolerance +/- 10%