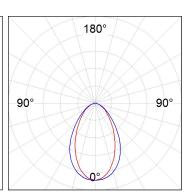

## **PHOTOMETRIC DATA:**

L61SE084MOOC930NW  $\eta$  = 100% Imax = 663 cd/klm UTE: 1,00C

CIE: 66 90 99 100 100