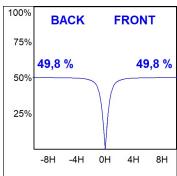

## **PHOTOMETRIC DATA:**

L61SE084MOOC930NW  $\eta$  = 100% Imax = 663 cd/klm UTE: 1,00C

CIE: 66 90 99 100 100