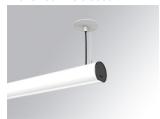

## LAMPTUB 60 SUSP. CEILING ROSE

## Description:

Surface mounted luminaire Lamptub 60 from LAMP. Made of recycled aluminium extrusion with circular section of 60mm and length of 840mm, an opal comfort diffuser made of a translucent polycarbonate diffuser and an optical film to achieve a controlled light distribution and low UGR<19. Model for MID-POWER LED, with colour temperature 3000K with CRI90. Built-in electronic ON/OFF control gear. With IP40, IK07 degree of protection. Insulation class I / II. Group 0 photobiological safety. Lifetime: 72.000h L80 B10. Compatible with Lamp Nomadic system. Available finishes: White (RAL 9010), Black (RAL 9011), Wellbeing and BeSocial palette.

Finish: Matte white RAL 9010

Installation: Suspended