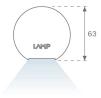

## **PHOTOMETRIC DATA:**

L61SE084MOOC930NW  $\eta$  = 100% Imax = 663 cd/klm UTE: 1,00C

CIE: 66 90 99 100 100