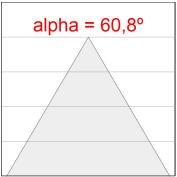

## **PHOTOMETRIC DATA:**

L61SE084MOOC930NW  $\eta$  = 100% Imax = 663 cd/klm UTE: 1,00C

CIE: 66 90 99 100 100