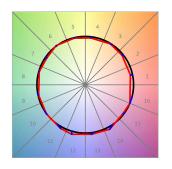

## **PHOTOMETRIC DATA:**

L61SE084MOOC930NW  $\eta$  = 100% Imax = 663 cd/klm UTE: 1,00C

CIE: 66 90 99 100 100