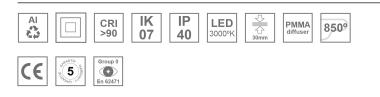

## Description:

Surface mounted luminaire Lamptub 60 from LAMP. Made of recycled aluminium extrusion with circular section of 60mm and length of 840mm, an opal comfort diffuser made of a translucent polycarbonate diffuser and an optical film to achieve a controlled light distribution and low UGR<19. Model for MID-POWER LED, with colour temperature 3000K with CRI90. Built-in electronic ON/OFF control gear. With IP40, IK07 degree of protection. Insulation class I / II. Group 0 photobiological safety. Lifetime: 72.000h L80 B10. Compatible with Lamp Nomadic system. Available finishes: White (RAL 9010), Black (RAL 9011), Wellbeing and BeSocial palette.

#### **TECHNICAL SPECIFICATIONS:**

| Light output: | 1.430 lm                 | ٩K:           | 3000             |
|---------------|--------------------------|---------------|------------------|
| Plum:         | 17,8W                    | CRI :         | 90               |
| Efficacy:     | 80,3 lm/w                | R9 :          | 64               |
| UGR:          | <19                      | MacAdam:      | 3                |
| Туре:         | MID POWER LED            | Power Supply: | 220-240V 50/60Hz |
| LED Lifetime: | 72.000 L80 B10 (Ta=25°C) | Gear:         | Electronic       |
| Power:        | 15.1W                    |               |                  |