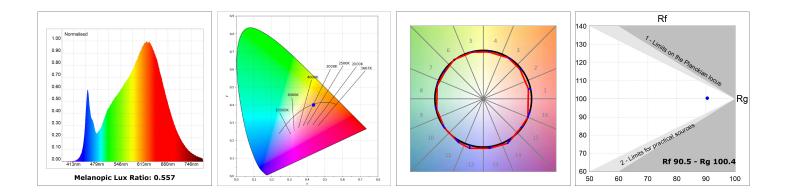

#### **TECHNICAL SPECIFICATIONS:**

| Light output: | 1.430 lm                 | ٩K:           | 3000             |
|---------------|--------------------------|---------------|------------------|
| Plum:         | 17,8W                    | CRI :         | 90               |
| Efficacy:     | 80,3 lm/w                | R9 :          | 64               |
| UGR:          | <19                      | MacAdam:      | 3                |
| Туре:         | MID POWER LED            | Power Supply: | 220-240V 50/60Hz |
| LED Lifetime: | 72.000 L80 B10 (Ta=25°C) | Gear:         | Electronic       |
| Power:        | 15.1W                    |               |                  |