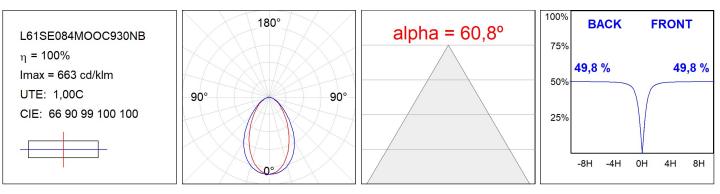

#### L61SE084MOOC930NB

#### **TECHNICAL SPECIFICATIONS:**

| Light output: | 1.430 lm                 | ٩K:           | 3000             |
|---------------|--------------------------|---------------|------------------|
| Plum:         | 17,8W                    | CRI :         | 90               |
| Efficacy:     | 80,3 lm/w                | R9 :          | 64               |
| UGR:          | <19                      | MacAdam:      | 3                |
| Туре:         | MID POWER LED            | Power Supply: | 220-240V 50/60Hz |
| LED Lifetime: | 72.000 L80 B10 (Ta=25°C) | Gear:         | Electronic       |
| Power:        | 15.1W                    |               |                  |

#### Light output tolerance +/- 10%