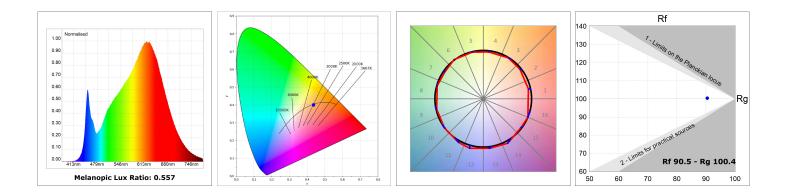

#### **TECHNICAL SPECIFICATIONS:**

| Light output: | 1.430 lm                 | °К :          | 3000             |
|---------------|--------------------------|---------------|------------------|
| Plum:         | 17,8W                    | CRI :         | 90               |
| Efficacy:     | 80,3 lm/w                | R9 :          | 64               |
| UGR:          | <19                      | MacAdam:      | 3                |
| Туре:         | MID POWER LED            | Power Supply: | 220-240V 50/60Hz |
| LED Lifetime: | 72.000 L80 B10 (Ta=25°C) | Gear:         | Electronic       |
| Power:        | 15.1W                    |               |                  |

#### Light output tolerance +/- 10%