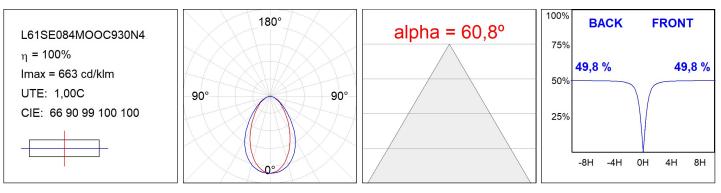

#### L61SE084MOOC930N4

#### **TECHNICAL SPECIFICATIONS:**

| Light output: | 1.430 lm                 | °К :          | 3000             |
|---------------|--------------------------|---------------|------------------|
| Plum:         | 17,8W                    | CRI :         | 90               |
| Efficacy:     | 80,3 lm/w                | R9 :          | 64               |
| UGR:          | <19                      | MacAdam:      | 3                |
| Туре:         | MID POWER LED            | Power Supply: | 220-240V 50/60Hz |
| LED Lifetime: | 72.000 L80 B10 (Ta=25°C) | Gear:         | Electronic       |
| Power:        | 15.1W                    |               |                  |