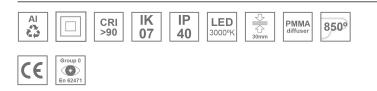

## Description:

Surface mounted luminaire Lamptub 60 from LAMP. Made of recycled aluminium extrusion with circular section of 60mm and length of 840mm, an opal comfort diffuser made of a translucent polycarbonate diffuser and an optical film to achieve a controlled light distribution and low UGR<19. Model for MID-POWER LED, with colour temperature 3000K with CRI90. Built-in electronic ON/OFF control gear. With IP40, IK07 degree of protection. Insulation class I / II. Group 0 photobiological safety. Lifetime: 72.000h L80 B10. Compatible with Lamp Nomadic system. Available finishes: White (RAL 9010), Black (RAL 9011), Wellbeing and BeSocial palette.

#### **TECHNICAL SPECIFICATIONS:**

| Light output: | 1.430 lm                 | °К :          | 3000             |
|---------------|--------------------------|---------------|------------------|
| Plum:         | 17,8W                    | CRI :         | 90               |
| Efficacy:     | 80,3 lm/w                | R9 :          | 64               |
| UGR:          | <19                      | MacAdam:      | 3                |
| Туре:         | MID POWER LED            | Power Supply: | 220-240V 50/60Hz |
| LED Lifetime: | 72.000 L80 B10 (Ta=25°C) | Gear:         | Electronic       |
| Power:        | 15.1W                    |               |                  |