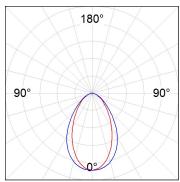

### **PHOTOMETRIC DATA:**

L61SE084MOOC930N3  $\eta$  = 100% lmax = 663 cd/klm lmax = 1,00C lmax = 669 99 100 100