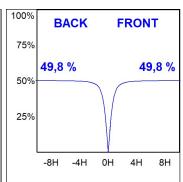

### **PHOTOMETRIC DATA:**

L61SE084MOOC930N3  $\eta$  = 100% lmax = 663 cd/klm lmax = 1,00C lmax = 669 99 100 100