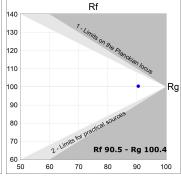

### **TECHNICAL SPECIFICATIONS:**

Light output: 1.430 lm °K: 3000 Plum: 17,8W CRI: 90 Efficacy: 80,3 lm/w 64 R9: UGR: MacAdam: 3

Type: MID POWER LED Power Supply: 220-240V 50/60Hz

LED Lifetime: 72.000 L80 B10 (Ta=25°C) Gear: Electronic

## Light output tolerance +/- 10%

**CUSTOM MADE OPTIONS:** 