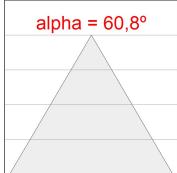

### **PHOTOMETRIC DATA:**

L61SE084MOOC930N3  $\eta$  = 100% lmax = 663 cd/klm lmax = 1,00C lmax = 669 99 100 100