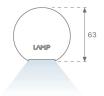

### **PHOTOMETRIC DATA:**

L61SE084MOOC930N3  $\eta$  = 100% lmax = 663 cd/klm lmax = 1,00C lmax = 669 99 100 100