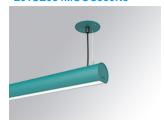

### LAMPTUB 60 SUSP. CEILING ROSE

### Description:

Surface mounted luminaire Lamptub 60 from LAMP. Made of recycled aluminium extrusion with circular section of 60mm and length of 840mm, an opal comfort diffuser made of a translucent polycarbonate diffuser and an optical film to achieve a controlled light distribution and low UGR<19. Model for MID-POWER LED, with colour temperature 3000K with CRI90. Built-in electronic ON/OFF control gear. With IP40, IK07 degree of protection. Insulation class I / II. Group 0 photobiological safety. Lifetime: 72.000h L80 B10. Compatible with Lamp Nomadic system. Available finishes: White (RAL 9010), Black (RAL 9011), Wellbeing and BeSocial palette.

Palette WELLBEING - 3 TEXTURED Finish:

Installation: Suspended