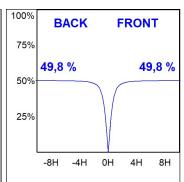

## **TECHNICAL SPECIFICATIONS:**

Light output: 1.430 lm °K: 3000 Plum: 17,8W CRI: 90 Efficacy: 80,3 lm/w 64 R9: UGR: MacAdam: 3

Type: MID POWER LED Power Supply: 220-240V 50/60Hz LED Lifetime: 72.000 L80 B10 (Ta=25°C) Gear: Adjustable DALI

# Light output tolerance +/- 10%

**CUSTOM MADE OPTIONS:** 

Data according to regulations 2019/2020/EU and 2019/2015/EU