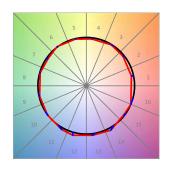

# **PHOTOMETRIC DATA:**

L61SE084MOOC930N4  $\eta$  = 100% Imax = 663 cd/klm UTE: 1,00C CIE: 66 90 99 100 100