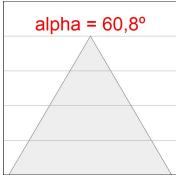

# **PHOTOMETRIC DATA:**

L61SE084MOOC930N4  $\eta$  = 100% Imax = 663 cd/klm UTE: 1,00C CIE: 66 90 99 100 100