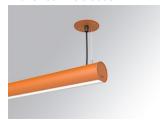

## LAMPTUB 60 SUSP. CEILING ROSE

## L61SE084MOOC930D4

# LTUB60 SU RE 840 2500 WW COMF DALI BS

## Description:

Surface mounted luminaire Lamptub 60 from LAMP. Made of recycled aluminium extrusion with circular section of 60mm and length of 840mm, an opal comfort diffuser made of a translucent polycarbonate diffuser and an optical film to achieve a controlled light distribution and low UGR<19. Model for MID-POWER LED, with colour temperature 3000K with CRI90. Built-in electronic DALI control gear. With IP40, IK07 degree of protection. Insulation class I / II. Group 0 photobiological safety. Lifetime: 72.000h L80 B10. Compatible with Lamp Nomadic system. Available finishes: White (RAL 9010), Black (RAL 9011), Wellbeing and BeSocial palette.

Finish: Palette BE SOCIAL - 4 TEXTURED

Installation: Suspended