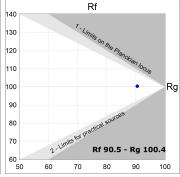

## **TECHNICAL SPECIFICATIONS:**

Light output: 1.430 lm °K: 3000 Plum: 17,8W CRI: 90 Efficacy: 80,3 lm/w 64 R9: UGR: MacAdam: 3

Type: MID POWER LED Power Supply: 220-240V 50/60Hz LED Lifetime: 72.000 L80 B10 (Ta=25°C) Gear: Adjustable DALI