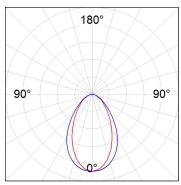

# **PHOTOMETRIC DATA:**

L61SE084MOOC930N4  $\eta$  = 100% Imax = 663 cd/klm UTE: 1,00C CIE: 66 90 99 100 100