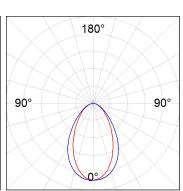

# **PHOTOMETRIC DATA:**

L61SE084MOOC930N3  $\eta$  = 100% Imax = 663 cd/klm UTE: 1,00C

CIE: 66 90 99 100 100