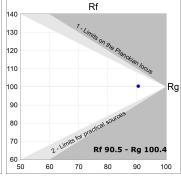

## **TECHNICAL SPECIFICATIONS:**

 Light output:
 1.430 lm
 °K:
 3000

 Plum:
 17,8W
 CRI:
 90

 Efficacy:
 80,3 lm/w
 R9:
 64

 UGR:
 <19</td>
 MacAdam:
 3

 Type:
 MID POWER LED
 Power Supply:
 220-240V 50/60Hz