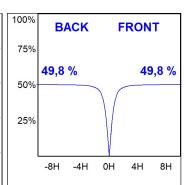

# **PHOTOMETRIC DATA:**

L61SE084MOOC930N3  $\eta$  = 100% Imax = 663 cd/klm UTE: 1,00C

CIE: 66 90 99 100 100