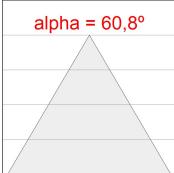

# **PHOTOMETRIC DATA:**

L61SE084MOOC930N3  $\eta$  = 100% Imax = 663 cd/klm UTE: 1,00C

CIE: 66 90 99 100 100