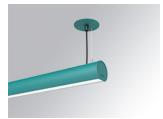

## LAMPTUB 60 SUSP. CEILING ROSE

## Description:

Surface mounted luminaire Lamptub 60 from LAMP. Made of recycled aluminium extrusion with circular section of 60mm and length of 840mm, an opal comfort diffuser made of a translucent polycarbonate diffuser and an optical film to achieve a controlled light distribution and low UGR<19. Model for MID-POWER LED, with colour temperature 3000K with CRI90. Built-in electronic DALI control gear. With IP40, IK07 degree of protection. Insulation class I / II. Group 0 photobiological safety. Lifetime: 72.000h L80 B10. Compatible with Lamp Nomadic system. Available finishes: White (RAL 9010), Black (RAL 9011), Wellbeing and BeSocial palette.

Finish: Palette WELLBEING - 3 TEXTURED

Installation: Suspended