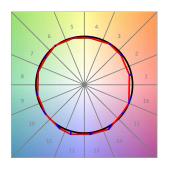

# **PHOTOMETRIC DATA:**

L61SE084MOOC930N3  $\eta$  = 100% Imax = 663 cd/klm UTE: 1,00C

CIE: 66 90 99 100 100