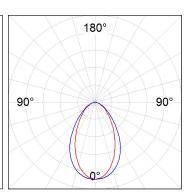

## **PHOTOMETRIC DATA:**

L61SE084MOOC927NW  $\eta$  = 100% Imax = 663 cd/klm UTE: 1,00C

CIE: 66 90 99 100 100