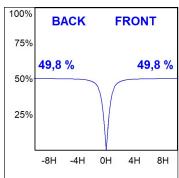

## **PHOTOMETRIC DATA:**

L61SE084MOOC927NW  $\eta$  = 100% Imax = 663 cd/klm UTE: 1,00C

CIE: 66 90 99 100 100