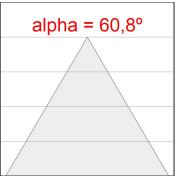

## **PHOTOMETRIC DATA:**

L61SE084MOOC927NW  $\eta$  = 100% Imax = 663 cd/klm UTE: 1,00C

CIE: 66 90 99 100 100