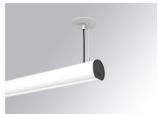

## LAMPTUB 60 SUSP. CEILING ROSE

## L61SE084MOOC927NW

## - LTUB60 SU RE 840 2400 VWW COMF WH

## Description:

Surface mounted luminaire Lamptub 60 from LAMP. Made of recycled aluminium extrusion with circular section of 60mm and length of 840mm, an opal comfort diffuser made of a translucent polycarbonate diffuser and an optical film to achieve a controlled light distribution and low UGR<19. Model for MID-POWER LED, with colour temperature 2700K with CRI90. Built-in electronic ON/OFF control gear. With IP40, IK07 degree of protection. Insulation class I / II. Group 0 photobiological safety. Lifetime: 72.000h L80 B10. Compatible with Lamp Nomadic system. Available finishes: White (RAL 9010), Black (RAL 9011), Wellbeing and BeSocial palette.

Finish: Matte white RAL 9010

Installation: Suspended