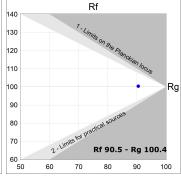

## **PHOTOMETRIC DATA:**

L61SE084MOOC927NW  $\eta$  = 100% Imax = 663 cd/klm UTE: 1,00C

CIE: 66 90 99 100 100