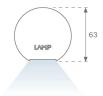

#### **PHOTOMETRIC DATA:**

L61SE084MOOC927NB  $\eta$  = 100% Imax = 663 cd/klm UTE: 1,00C

CIE: 66 90 99 100 100