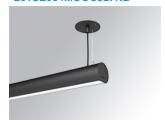

## LAMPTUB 60 SUSP. CEILING ROSE

#### Description:

Surface mounted luminaire Lamptub 60 from LAMP. Made of recycled aluminium extrusion with circular section of 60mm and length of 840mm, an opal comfort diffuser made of a translucent polycarbonate diffuser and an optical film to achieve a controlled light distribution and low UGR<19. Model for MID-POWER LED, with colour temperature 2700K with CRI90. Built-in electronic ON/OFF control gear. With IP40, IK07 degree of protection. Insulation class I / II. Group 0 photobiological safety. Lifetime: 72.000h L80 B10. Compatible with Lamp Nomadic system. Available finishes: White (RAL 9010), Black (RAL 9011), Wellbeing and BeSocial palette.

Finish: Matte black RAL 9011

Installation: Suspended