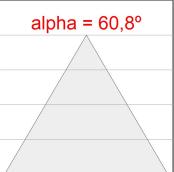

#### **PHOTOMETRIC DATA:**

L61SE084MOOC927NB  $\eta$  = 100% Imax = 663 cd/klm UTE: 1,00C

CIE: 66 90 99 100 100