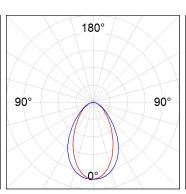

#### **PHOTOMETRIC DATA:**

L61SE084MOOC927NB  $\eta$  = 100% Imax = 663 cd/klm UTE: 1,00C

CIE: 66 90 99 100 100