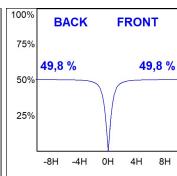

#### **PHOTOMETRIC DATA:**

L61SE084MOOC927NB  $\eta$  = 100% Imax = 663 cd/klm UTE: 1,00C

CIE: 66 90 99 100 100