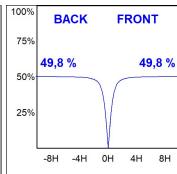

## **PHOTOMETRIC DATA:**

L61SE084MOOC927N4  $\eta$  = 100% Imax = 663 cd/klm UTE: 1,00C CIE: 66 90 99 100 100