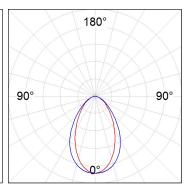

## **PHOTOMETRIC DATA:**

L61SE084MOOC927N4  $\eta$  = 100% Imax = 663 cd/klm UTE: 1,00C CIE: 66 90 99 100 100