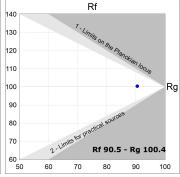

## **PHOTOMETRIC DATA:**

L61SE084MOOC927N4  $\eta$  = 100% Imax = 663 cd/klm UTE: 1,00C CIE: 66 90 99 100 100