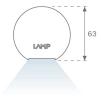

## **PHOTOMETRIC DATA:**

L61SE084MOOC927N4  $\eta$  = 100% Imax = 663 cd/klm UTE: 1,00C CIE: 66 90 99 100 100