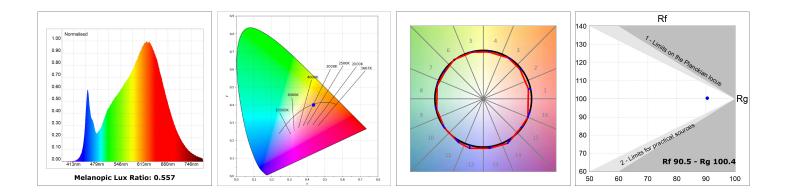

#### **TECHNICAL SPECIFICATIONS:**

| Light output: | 1.358 lm                 | ٩ <b>κ</b> :  | 2700             |
|---------------|--------------------------|---------------|------------------|
| Plum:         | 17,8W                    | CRI :         | 90               |
| Efficacy:     | 76,3 lm/w                | R9 :          | 57               |
| UGR:          | <19                      | MacAdam:      | 3                |
| Туре:         | MID POWER LED            | Power Supply: | 220-240V 50/60Hz |
| LED Lifetime: | 72.000 L80 B10 (Ta=25°C) | Gear:         | Electronic       |
| Power:        | 15.1W                    |               |                  |

#### Light output tolerance +/- 10%