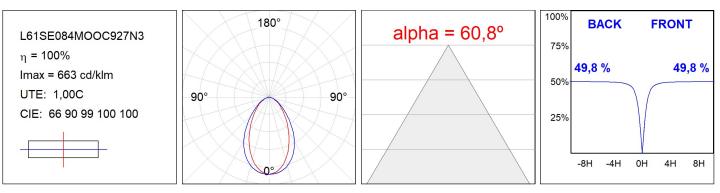

### L61SE084MOOC927N3

#### **TECHNICAL SPECIFICATIONS:**

| Light output: | 1.358 lm                 | ٩ <b>κ</b> :  | 2700             |
|---------------|--------------------------|---------------|------------------|
| Plum:         | 17,8W                    | CRI :         | 90               |
| Efficacy:     | 76,3 lm/w                | R9 :          | 57               |
| UGR:          | <19                      | MacAdam:      | 3                |
| Туре:         | MID POWER LED            | Power Supply: | 220-240V 50/60Hz |
| LED Lifetime: | 72.000 L80 B10 (Ta=25°C) | Gear:         | Electronic       |
| Power:        | 15.1W                    |               |                  |