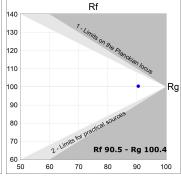

#### **TECHNICAL SPECIFICATIONS:**

Light output: 1.358 lm °K: 2700 Plum: 17,8W CRI: 90 Efficacy: 76,3 lm/w R9: 57 UGR: MacAdam: 3

Type: MID POWER LED Power Supply: 220-240V 50/60Hz LED Lifetime: 72.000 L80 B10 (Ta=25°C) Gear: Adjustable DALI