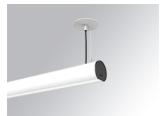

#### LAMPTUB 60 SUSP. CEILING ROSE

#### Description:

Surface mounted luminaire Lamptub 60 from LAMP. Made of recycled aluminium extrusion with circular section of 60mm and length of 840mm, an opal comfort diffuser made of a translucent polycarbonate diffuser and an optical film to achieve a controlled light distribution and low UGR<19. Model for MID-POWER LED, with colour temperature 2700K with CRI90. Built-in electronic DALI control gear. With IP40, IK07 degree of protection. Insulation class I / II. Group 0 photobiological safety. Lifetime: 72.000h L80 B10. Compatible with Lamp Nomadic system. Available finishes: White (RAL 9010), Black (RAL 9011), Wellbeing and BeSocial palette.

Finish: Matte white RAL 9010

Installation: Suspended