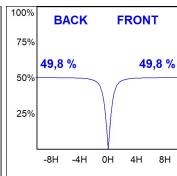

## **PHOTOMETRIC DATA:**

L61SE084MOOC927NW  $\eta$  = 100% lmax = 663 cd/klm UTE: 1,00C

CIE: 66 90 99 100 100

Data according to regulations 2019/2020/EU and 2019/2015/EU