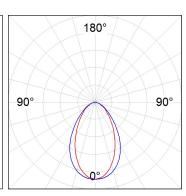

## **PHOTOMETRIC DATA:**

L61SE084MOOC927NW  $\eta$  = 100% lmax = 663 cd/klm UTE: 1,00C

CIE: 66 90 99 100 100

Data according to regulations 2019/2020/EU and 2019/2015/EU