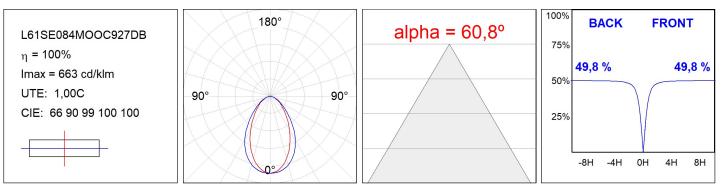

#### L61SE084MOOC927DB

#### **TECHNICAL SPECIFICATIONS:**

| Light output: | 1.358 lm                 | °K :          | 2700             |
|---------------|--------------------------|---------------|------------------|
| Plum:         | 17,8W                    | CRI :         | 90               |
| Efficacy:     | 76,3 lm/w                | R9 :          | 57               |
| UGR:          | <19                      | MacAdam:      | 3                |
| Туре:         | MID POWER LED            | Power Supply: | 220-240V 50/60Hz |
| LED Lifetime: | 72.000 L80 B10 (Ta=25°C) | Gear:         | Adjustable DALI  |
| Power:        | 15.1W                    |               |                  |