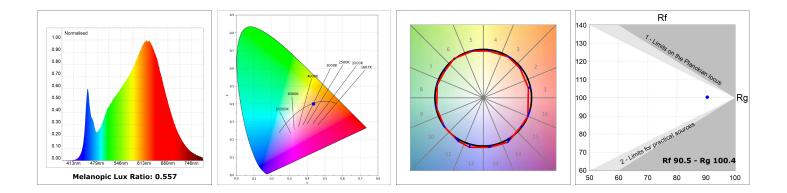

#### **TECHNICAL SPECIFICATIONS:**

| Light output: | 1.358 lm                 | °K :          | 2700             |
|---------------|--------------------------|---------------|------------------|
| Plum:         | 17,8W                    | CRI :         | 90               |
| Efficacy:     | 76,3 lm/w                | R9 :          | 57               |
| UGR:          | <19                      | MacAdam:      | 3                |
| Туре:         | MID POWER LED            | Power Supply: | 220-240V 50/60Hz |
| LED Lifetime: | 72.000 L80 B10 (Ta=25°C) | Gear:         | Adjustable DALI  |
| Power:        | 15.1W                    |               |                  |