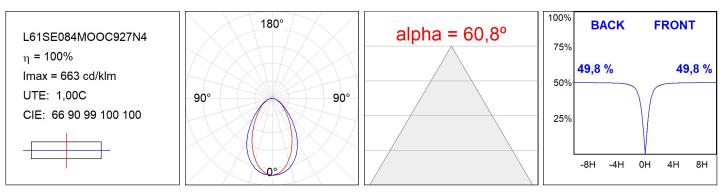

### L61SE084MOOC927D4

#### **TECHNICAL SPECIFICATIONS:**

| Light output: | 1.358 lm                 | ⁰K :          | 2700             |
|---------------|--------------------------|---------------|------------------|
| Plum:         | 17,8W                    | CRI :         | 90               |
| Efficacy:     | 76,3 lm/w                | R9 :          | 57               |
| UGR:          | <19                      | MacAdam:      | 3                |
| Туре:         | MID POWER LED            | Power Supply: | 220-240V 50/60Hz |
| LED Lifetime: | 72.000 L80 B10 (Ta=25ºC) | Gear:         | Adjustable DALI  |
| Power:        | 15.1W                    |               |                  |

### **PHOTOMETRIC DATA :**