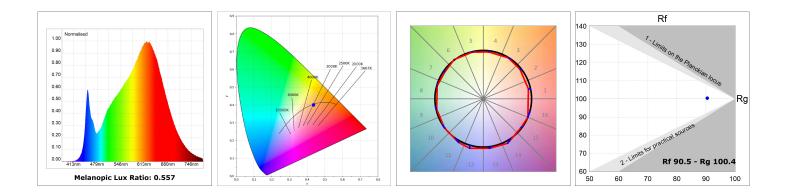

#### **TECHNICAL SPECIFICATIONS:**

| Light output: | 1.358 lm                 | ⁰K :          | 2700             |
|---------------|--------------------------|---------------|------------------|
| Plum:         | 17,8W                    | CRI :         | 90               |
| Efficacy:     | 76,3 lm/w                | R9 :          | 57               |
| UGR:          | <19                      | MacAdam:      | 3                |
| Туре:         | MID POWER LED            | Power Supply: | 220-240V 50/60Hz |
| LED Lifetime: | 72.000 L80 B10 (Ta=25ºC) | Gear:         | Adjustable DALI  |
| Power:        | 15.1W                    |               |                  |

### **PHOTOMETRIC DATA :**