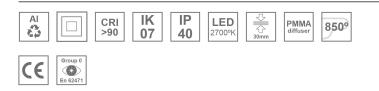

#### Description:

Surface mounted luminaire Lamptub 60 from LAMP. Made of recycled aluminium extrusion with circular section of 60mm and length of 840mm, an opal comfort diffuser made of a translucent polycarbonate diffuser and an optical film to achieve a controlled light distribution and low UGR<19. Model for MID-POWER LED, with colour temperature 2700K with CRI90. Built-in electronic DALI control gear. With IP40, IK07 degree of protection. Insulation class I / II. Group 0 photobiological safety. Lifetime: 72.000h L80 B10. Compatible with Lamp Nomadic system. Available finishes: White (RAL 9010), Black (RAL 9011), Wellbeing and BeSocial palette.

#### **TECHNICAL SPECIFICATIONS:**

| Light output: | 1.358 lm                 | ⁰K :          | 2700             |
|---------------|--------------------------|---------------|------------------|
| Plum:         | 17,8W                    | CRI :         | 90               |
| Efficacy:     | 76,3 lm/w                | R9 :          | 57               |
| UGR:          | <19                      | MacAdam:      | 3                |
| Туре:         | MID POWER LED            | Power Supply: | 220-240V 50/60Hz |
| LED Lifetime: | 72.000 L80 B10 (Ta=25ºC) | Gear:         | Adjustable DALI  |
| Power:        | 15.1W                    |               |                  |