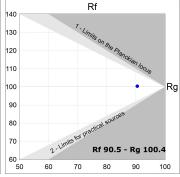

### **PHOTOMETRIC DATA:**

L61SE084MOOC927N3  $\eta$  = 100% Imax = 663 cd/klm UTE: 1,00C CIE: 66 90 99 100 100