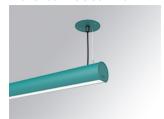

### LAMPTUB 60 SUSP. CEILING ROSE

### L61SE084MOOC927D3

LTUB60 SU RE 840 2400 VWW COMF DALI WE

### Description:

Surface mounted luminaire Lamptub 60 from LAMP. Made of recycled aluminium extrusion with circular section of 60mm and length of 840mm, an opal comfort diffuser made of a translucent polycarbonate diffuser and an optical film to achieve a controlled light distribution and low UGR<19. Model for MID-POWER LED, with colour temperature 2700K with CRI90. Built-in electronic DALI control gear. With IP40, IK07 degree of protection. Insulation class I / II. Group 0 photobiological safety. Lifetime: 72.000h L80 B10. Compatible with Lamp Nomadic system. Available finishes: White (RAL 9010), Black (RAL 9011), Wellbeing and BeSocial palette.

### LAMPTUB 60 SUSP. CEILING ROSE

L61SE084MOOC927D3

### LTUB60 SU RE 840 2400 VWW COMF DALI WE

## LAMPTUB 60 SUSP. CEILING ROSE