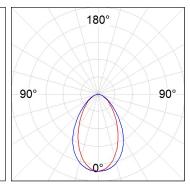

### **PHOTOMETRIC DATA:**

L61SE084MOOC927N3  $\eta$  = 100% Imax = 663 cd/klm UTE: 1,00C CIE: 66 90 99 100 100