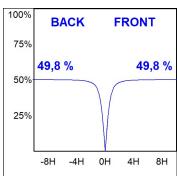

### **PHOTOMETRIC DATA:**

L61SE084MOOC927N3  $\eta$  = 100% Imax = 663 cd/klm UTE: 1,00C CIE: 66 90 99 100 100