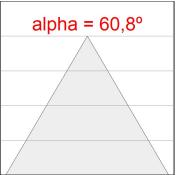

### **PHOTOMETRIC DATA:**

L61SE084MOOC927N3  $\eta$  = 100% Imax = 663 cd/klm UTE: 1,00C CIE: 66 90 99 100 100