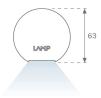

### **PHOTOMETRIC DATA:**

L61SE084MOOC927N3  $\eta$  = 100% Imax = 663 cd/klm UTE: 1,00C CIE: 66 90 99 100 100