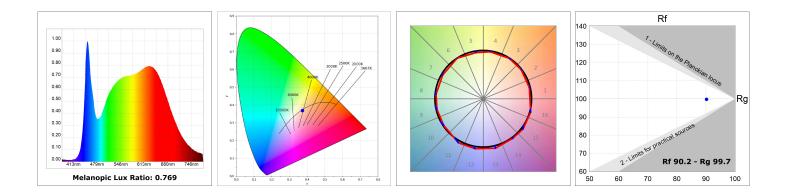

#### **TECHNICAL SPECIFICATIONS:**

| Light output: | 2.128 lm                 | °K :          | TW                  |
|---------------|--------------------------|---------------|---------------------|
| Plum:         | 26,4W                    | CRI :         | 90                  |
| Efficacy:     | 80,6 lm/w                | MacAdam:      | 3                   |
| UGR:          | <19                      | Power Supply: | 220-240V 50/60Hz    |
| Туре:         | MID POWER LED            | Gear:         | Adjustable DALI DT8 |
| LED Lifetime: | 50.000 L80 B10 (Ta=25⁰C) |               |                     |
| Power:        | 24.7W                    |               |                     |