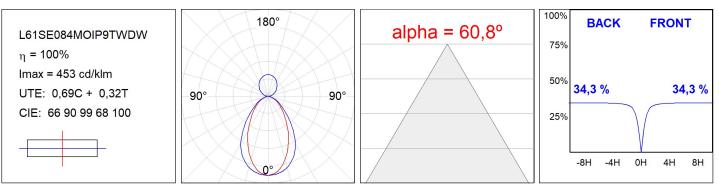

#### **TECHNICAL SPECIFICATIONS:**

| Light output: | 2.128 lm                 | °K :          | TW                  |
|---------------|--------------------------|---------------|---------------------|
| Plum:         | 26,4W                    | CRI :         | 90                  |
| Efficacy:     | 80,6 lm/w                | MacAdam:      | 3                   |
| UGR:          | <19                      | Power Supply: | 220-240V 50/60Hz    |
| Туре:         | MID POWER LED            | Gear:         | Adjustable DALI DT8 |
| LED Lifetime: | 50.000 L80 B10 (Ta=25⁰C) |               |                     |
| Power:        | 24.7W                    |               |                     |

### Light output tolerance +/- 10%