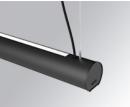

# LAMPTUB 60 SUSP. CEILING ROSE

### L61SE084MOIP9TWDB

#### LTUB60 SU RE 840 3400 TW D/I COMF DA BK

#### **Description:**

Finish:

Dimensions:

Surface mounted luminaire Lamptub 60 from LAMP. Made of recycled aluminium extrusion with circular section of 60mm and length of 840mm. Direct-indirect light model with opal comfort diffuser made of a translucent polycarbonate diffuser and an optical film to achieve a controlled light distribution and low UGR<19. Model for MID-POWER LED, with TW colour temperature with CRI90. Built-in electronic DALI control gear. With IP40, IK07 degree of protection. Insulation class I / II. Group 0 photobiological safety. Lifetime: 72.000h L80 B10. Compatible with Lamp Nomadic system. Available finishes: White (RAL 9010), Black (RAL 9011), Wellbeing and BeSocial palette.

Matte black RAL 9011

847 x 67 x 80 mm

Installation: Suspended