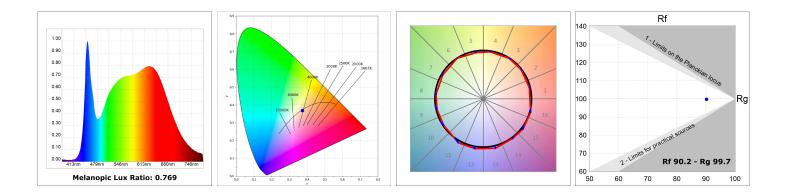

### **PHOTOMETRIC DATA :**

LAMP reserves the right to change the technical specifications of their products. These changes will allow the continual improvement of the products and will also ensure the conformity to current legal changes. Updated information is always available in our website www.lamp.es

#### **TECHNICAL SPECIFICATIONS:**

| Light output: | 2.128 lm                 | °K :          | TW                  |  |
|---------------|--------------------------|---------------|---------------------|--|
| Plum:         | 26,4W                    | CRI :         | 90                  |  |
| Efficacy:     | 80,6 lm/w                | MacAdam:      | 3                   |  |
| UGR:          | <19                      | Power Supply: | 220-240V 50/60Hz    |  |
| Туре:         | MID POWER LED            | Gear:         | Adjustable DALI DT8 |  |
| LED Lifetime: | 50.000 L80 B10 (Ta=25°C) |               |                     |  |
| Power:        | 24.7W                    |               |                     |  |