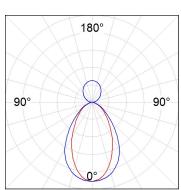

#### **PHOTOMETRIC DATA:**

L61SE084MOIP9TWD4  $\eta$  = 100% lmax = 453 cd/klmUTE: 0,69C + 0,32T CIE: 66 90 99 68 100