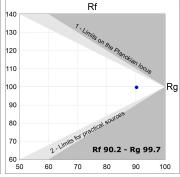

#### **TECHNICAL SPECIFICATIONS:**

Light output: 2.128 lm °K: TW Plum: 26,4W CRI: 90 Efficacy: 80,6 lm/w 3 MacAdam:

UGR: Power Supply: 220-240V 50/60Hz Type: MID POWER LED Gear: Adjustable DALI DT8

LED Lifetime: 50.000 L80 B10 (Ta=25°C)

# Light output tolerance +/- 10%