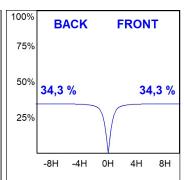

#### **PHOTOMETRIC DATA:**

L61SE084MOIP9TWD4  $\eta$  = 100% lmax = 453 cd/klmUTE: 0,69C + 0,32T CIE: 66 90 99 68 100