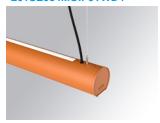

#### LAMPTUB 60 SUSP. CEILING ROSE

#### L61SE084MOIP9TWD4

## LTUB60 SU RE 840 3400 TW D/I COMF DA BS

#### Description:

Surface mounted luminaire Lamptub 60 from LAMP. Made of recycled aluminium extrusion with circular section of 60mm and length of 840mm. Direct-indirect light model with opal comfort diffuser made of a translucent polycarbonate diffuser and an optical film to achieve a controlled light distribution and low UGR<19. Model for MID-POWER LED, with TW colour temperature with CRI90. Built-in electronic DALI control gear. With IP40, IK07 degree of protection. Insulation class I / II. Group 0 photobiological safety. Lifetime: 72.000h L80 B10. Compatible with Lamp Nomadic system. Available finishes: White (RAL 9010), Black (RAL 9011), Wellbeing and BeSocial

Finish: Palette BE SOCIAL - 4 TEXTURED

847 x 67 x 80 mm Dimensions:

Installation: Suspended