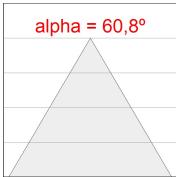

#### **PHOTOMETRIC DATA:**

L61SE084MOIP9TWD4  $\eta$  = 100% lmax = 453 cd/klmUTE: 0,69C + 0,32T CIE: 66 90 99 68 100