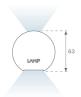

## **PHOTOMETRIC DATA:**

L61SE084MOIP9TWD3  $\eta$  = 100% lmax = 453 cd/klmUTE: 0,69C + 0,32T CIE: 66 90 99 68 100