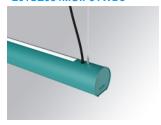

### Description:

Surface mounted luminaire Lamptub 60 from LAMP. Made of recycled aluminium extrusion with circular section of 60mm and length of 840mm. Direct-indirect light model with opal comfort diffuser made of a translucent polycarbonate diffuser and an optical film to achieve a controlled light distribution and low UGR<19. Model for MID-POWER LED, with TW colour temperature with CRI90. Built-in electronic DALI control gear. With IP40, IK07 degree of protection. Insulation class I / II. Group 0 photobiological safety. Lifetime: 72.000h L80 B10. Compatible with Lamp Nomadic system. Available finishes: White (RAL 9010), Black (RAL 9011), Wellbeing and BeSocial

Finish: Palette WELLBEING - 3 TEXTURED

847 x 67 x 80 mm Dimensions:

Installation: Suspended