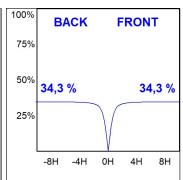

## **PHOTOMETRIC DATA:**

L61SE084MOIP9TWD3  $\eta$  = 100% lmax = 453 cd/klmUTE: 0,69C + 0,32T CIE: 66 90 99 68 100