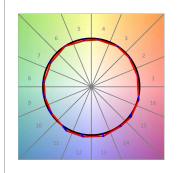

## **PHOTOMETRIC DATA:**

L61SE084MOIP9TWD3  $\eta$  = 100% lmax = 453 cd/klmUTE: 0,69C + 0,32T CIE: 66 90 99 68 100