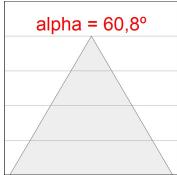

## **PHOTOMETRIC DATA:**

L61SE084MOIP9TWD3  $\eta$  = 100% lmax = 453 cd/klmUTE: 0,69C + 0,32T CIE: 66 90 99 68 100