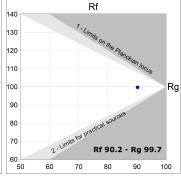

### **TECHNICAL SPECIFICATIONS:**

Light output: 2.128 lm °K: TW Plum: 26,4W CRI: 90 Efficacy: 80,6 lm/w 3 MacAdam:

UGR: MID POWER LED

LED Lifetime: 50.000 L80 B10 (Ta=25°C)

Power:

Light output tolerance +/- 10%