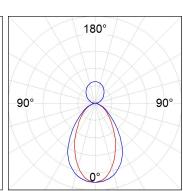

## **PHOTOMETRIC DATA:**

L61SE084MOIP9TWD3  $\eta$  = 100% lmax = 453 cd/klmUTE: 0,69C + 0,32T CIE: 66 90 99 68 100