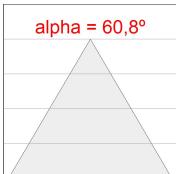

## **PHOTOMETRIC DATA:**

L61SE084MOIP940NB  $\eta$  = 100% lmax = 460 cd/klmUTE: 0,70B + 0,31T CIE: 72 96 100 69 100