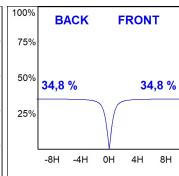

## **PHOTOMETRIC DATA:**

L61SE084MOIP940NB  $\eta$  = 100% lmax = 460 cd/klmUTE: 0,70B + 0,31T CIE: 72 96 100 69 100