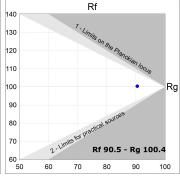

### **TECHNICAL SPECIFICATIONS:**

Light output: 2.127 lm °K: 4000 Plum: 25,9W CRI: 90 Efficacy: 82,1 lm/w 70 R9: UGR: <19 MacAdam: 3

Type: MID POWER LED Power Supply: 220-240V 50/60Hz

LED Lifetime: 72.000 L80 B10 (Ta=25°C) Gear: Electronic