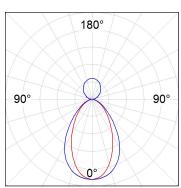

## **PHOTOMETRIC DATA:**

L61SE084MOIP940NB  $\eta$  = 100% lmax = 460 cd/klmUTE: 0,70B + 0,31T CIE: 72 96 100 69 100