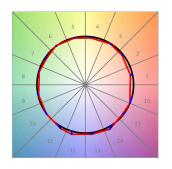

## **PHOTOMETRIC DATA:**

L61SE084MOIP940NB  $\eta$  = 100% lmax = 460 cd/klmUTE: 0,70B + 0,31T CIE: 72 96 100 69 100