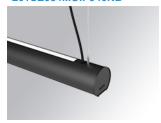

### Description:

Surface mounted luminaire Lamptub 60 from LAMP. Made of recycled aluminium extrusion with circular section of 60mm and length of 840mm. Direct-indirect light model with opal comfort diffuser made of a translucent polycarbonate diffuser and an optical film to achieve a controlled light distribution and low UGR<19. Model for MID-POWER LED, with colour temperature 4000K with CRI90. Built-in electronic ON/OFF control gear. With IP40, IK07 degree of protection. Insulation class I / II. Group 0 photobiological safety. Lifetime: 72.000h L80 B10. Compatible with Lamp Nomadic system. Available finishes: White (RAL 9010), Black (RAL 9011), Wellbeing and BeSocial palette.

Finish: Matte black RAL 9011

Installation: Suspended