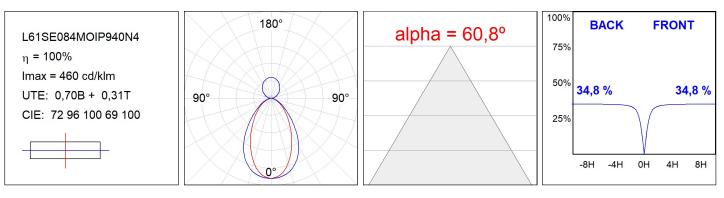

### L61SE084MOIP940N4

#### **TECHNICAL SPECIFICATIONS:**

| Light output: | 2.127 lm                 | ⁰K :          | 4000             |
|---------------|--------------------------|---------------|------------------|
| Plum:         | 25,9W                    | CRI :         | 90               |
| Efficacy:     | 82,1 lm/w                | R9 :          | 70               |
| UGR:          | <19                      | MacAdam:      | 3                |
| Туре:         | MID POWER LED            | Power Supply: | 220-240V 50/60Hz |
| LED Lifetime: | 72.000 L80 B10 (Ta=25ºC) | Gear:         | Electronic       |
| Power:        | 27.7W                    |               |                  |

### **PHOTOMETRIC DATA :**