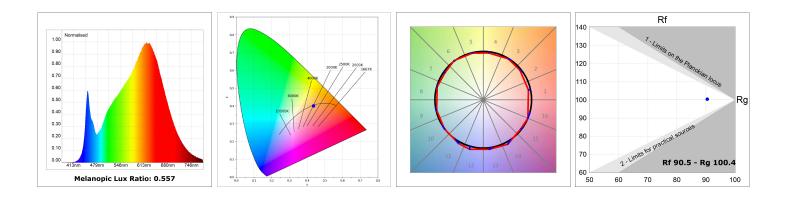

#### **TECHNICAL SPECIFICATIONS:**

| Light output: | 2.127 lm                 | ⁰K :          | 4000             |
|---------------|--------------------------|---------------|------------------|
| Plum:         | 25,9W                    | CRI :         | 90               |
| Efficacy:     | 82,1 lm/w                | R9 :          | 70               |
| UGR:          | <19                      | MacAdam:      | 3                |
| Туре:         | MID POWER LED            | Power Supply: | 220-240V 50/60Hz |
| LED Lifetime: | 72.000 L80 B10 (Ta=25ºC) | Gear:         | Electronic       |
| Power:        | 27.7W                    |               |                  |

Light output tolerance +/- 10%

**CUSTOM MADE OPTIONS:** 

Worktitude for light

### **PHOTOMETRIC DATA :**