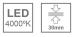

### **TECHNICAL SPECIFICATIONS:**

| Light output: | 2.127 lm                 | ⁰K :          | 4000             |
|---------------|--------------------------|---------------|------------------|
| Plum:         | 25,9W                    | CRI :         | 90               |
| Efficacy:     | 82,1 lm/w                | R9 :          | 70               |
| UGR:          | <19                      | MacAdam:      | 3                |
| Туре:         | MID POWER LED            | Power Supply: | 220-240V 50/60Hz |
| LED Lifetime: | 72.000 L80 B10 (Ta=25°C) | Gear:         | Electronic       |
| Power:        | 27.7W                    |               |                  |

### **PHOTOMETRIC DATA :**