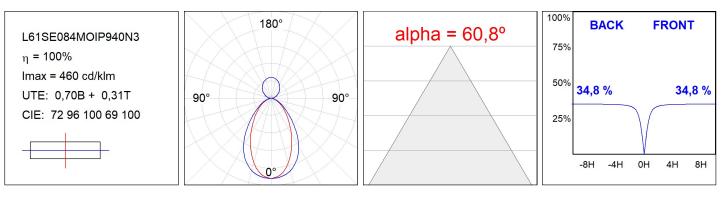

### **TECHNICAL SPECIFICATIONS:**

| Light output: | 2.127 lm                 | ⁰K :          | 4000             |
|---------------|--------------------------|---------------|------------------|
| Plum:         | 25,9W                    | CRI :         | 90               |
| Efficacy:     | 82,1 lm/w                | R9 :          | 70               |
| UGR:          | <19                      | MacAdam:      | 3                |
| Туре:         | MID POWER LED            | Power Supply: | 220-240V 50/60Hz |
| LED Lifetime: | 72.000 L80 B10 (Ta=25°C) | Gear:         | Electronic       |
| Power:        | 27.7W                    |               |                  |

### **PHOTOMETRIC DATA :**