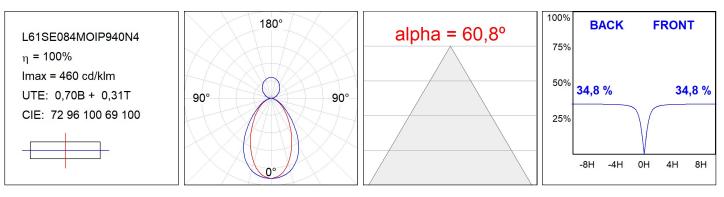

### **PHOTOMETRIC DATA :**

### **TECHNICAL SPECIFICATIONS:**

| Light output: | 2.127 lm                 | ⁰K :          | 4000             |
|---------------|--------------------------|---------------|------------------|
| Plum:         | 25,9W                    | CRI :         | 90               |
| Efficacy:     | 82,1 lm/w                | R9 :          | 70               |
| UGR:          | <19                      | MacAdam:      | 3                |
| Туре:         | MID POWER LED            | Power Supply: | 220-240V 50/60Hz |
| LED Lifetime: | 72.000 L80 B10 (Ta=25°C) | Gear:         | Adjustable DALI  |
| Power:        | 27.7W                    |               |                  |