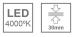

### **PHOTOMETRIC DATA :**

### **TECHNICAL SPECIFICATIONS:**

| Light output: | 2.127 lm                 | ⁰K :          | 4000             |
|---------------|--------------------------|---------------|------------------|
| Plum:         | 25,9W                    | CRI :         | 90               |
| Efficacy:     | 82,1 lm/w                | R9 :          | 70               |
| UGR:          | <19                      | MacAdam:      | 3                |
| Туре:         | MID POWER LED            | Power Supply: | 220-240V 50/60Hz |
| LED Lifetime: | 72.000 L80 B10 (Ta=25°C) | Gear:         | Adjustable DALI  |
| Power:        | 27.7W                    |               |                  |