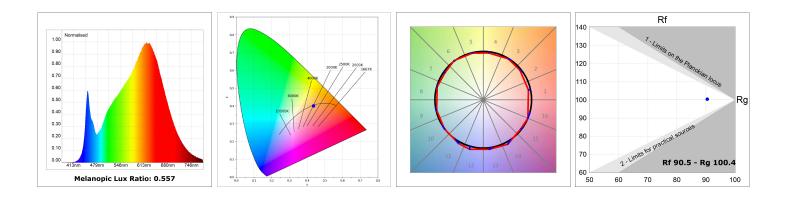

### **PHOTOMETRIC DATA :**

### **TECHNICAL SPECIFICATIONS:**

| Light output: | 2.127 lm                 | ⁰K :          | 4000             |
|---------------|--------------------------|---------------|------------------|
| Plum:         | 25,9W                    | CRI :         | 90               |
| Efficacy:     | 82,1 lm/w                | R9 :          | 70               |
| UGR:          | <19                      | MacAdam:      | 3                |
| Туре:         | MID POWER LED            | Power Supply: | 220-240V 50/60Hz |
| LED Lifetime: | 72.000 L80 B10 (Ta=25°C) | Gear:         | Adjustable DALI  |
| Power:        | 27.7W                    |               |                  |