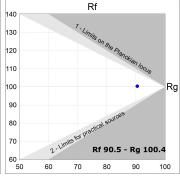

## **PHOTOMETRIC DATA:**

L61SE084MOIP940N3 η = 100% Imax = 460 cd/klm UTE: 0,70B + 0,31T CIE: 72 96 100 69 100