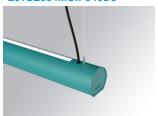

## Description:

Surface mounted luminaire Lamptub 60 from LAMP. Made of recycled aluminium extrusion with circular section of 60mm and length of 840mm. Direct-indirect light model with opal comfort diffuser made of a translucent polycarbonate diffuser and an optical film to achieve a controlled light distribution and low UGR<19. Model for MID-POWER LED, with colour temperature 4000K with CRI90. Built-in electronic DALI control gear. With IP40, IK07 degree of protection. Insulation class I / II. Group 0 photobiological safety. Lifetime: 72.000h L80 B10. Compatible with Lamp Nomadic system. Available finishes: White (RAL 9010), Black (RAL 9011), Wellbeing and BeSocial palette.

Finish: Palette WELLBEING - 3 TEXTURED

Installation: Suspended