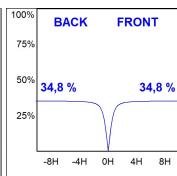

## **PHOTOMETRIC DATA:**

L61SE084MOIP940N3 η = 100% Imax = 460 cd/klm UTE: 0,70B + 0,31T CIE: 72 96 100 69 100