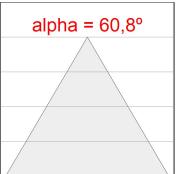

## **PHOTOMETRIC DATA:**

L61SE084MOIP940N3 η = 100% Imax = 460 cd/klm UTE: 0,70B + 0,31T CIE: 72 96 100 69 100