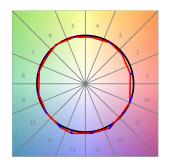

## **PHOTOMETRIC DATA:**

L61SE084MOIP940N3 η = 100% Imax = 460 cd/klm UTE: 0,70B + 0,31T CIE: 72 96 100 69 100