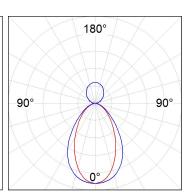

## **PHOTOMETRIC DATA:**

L61SE084MOIP940N3 η = 100% Imax = 460 cd/klm UTE: 0,70B + 0,31T CIE: 72 96 100 69 100