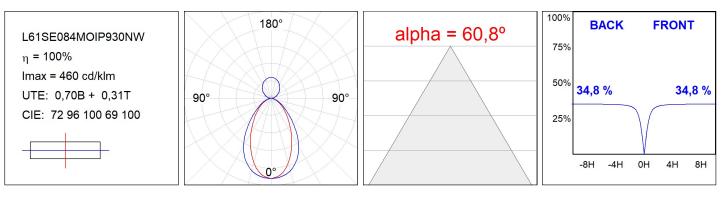

## L61SE084MOIP930NW

#### **TECHNICAL SPECIFICATIONS:**

| Light output: | 2.061 lm                 | ⁰К:           | 3000             |
|---------------|--------------------------|---------------|------------------|
| Plum:         | 25,9W                    | CRI :         | 90               |
| Efficacy:     | 79,5 lm/w                | R9 :          | 64               |
| UGR:          | <19                      | MacAdam:      | 3                |
| Туре:         | MID POWER LED            | Power Supply: | 220-240V 50/60Hz |
| LED Lifetime: | 72.000 L80 B10 (Ta=25ºC) | Gear:         | Electronic       |
| Power:        | 27.7W                    |               |                  |

#### **PHOTOMETRIC DATA :**