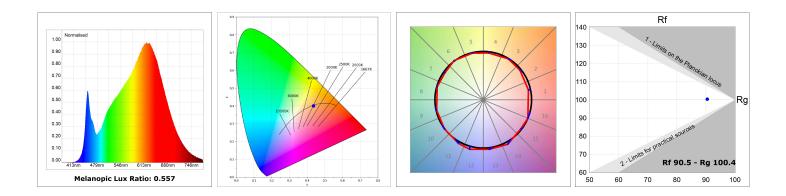

#### **TECHNICAL SPECIFICATIONS:**

| Light output: | 2.061 lm                 | ⁰К:           | 3000             |
|---------------|--------------------------|---------------|------------------|
| Plum:         | 25,9W                    | CRI :         | 90               |
| Efficacy:     | 79,5 lm/w                | R9 :          | 64               |
| UGR:          | <19                      | MacAdam:      | 3                |
| Туре:         | MID POWER LED            | Power Supply: | 220-240V 50/60Hz |
| LED Lifetime: | 72.000 L80 B10 (Ta=25ºC) | Gear:         | Electronic       |
| Power:        | 27.7W                    |               |                  |