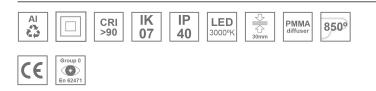

### Description:

Surface mounted luminaire Lamptub 60 from LAMP. Made of recycled aluminium extrusion with circular section of 60mm and length of 840mm. Direct-indirect light model with opal comfort diffuser made of a translucent polycarbonate diffuser and an optical film to achieve a controlled light distribution and low UGR<19. Model for MID-POWER LED, with colour temperature 3000K with CRI90. Built-in electronic ON/OFF control gear. With IP40, IK07 degree of protection. Insulation class I / II. Group 0 photobiological safety. Lifetime: 72.000h L80 B10. Compatible with Lamp Nomadic system. Available finishes: White (RAL 9010), Black (RAL 9011), Wellbeing and BeSocial palette.

#### **TECHNICAL SPECIFICATIONS:**

| Light output: | 2.061 lm                 | ⁰К:           | 3000             |
|---------------|--------------------------|---------------|------------------|
| Plum:         | 25,9W                    | CRI :         | 90               |
| Efficacy:     | 79,5 lm/w                | R9 :          | 64               |
| UGR:          | <19                      | MacAdam:      | 3                |
| Туре:         | MID POWER LED            | Power Supply: | 220-240V 50/60Hz |
| LED Lifetime: | 72.000 L80 B10 (Ta=25ºC) | Gear:         | Electronic       |
| Power:        | 27.7W                    |               |                  |