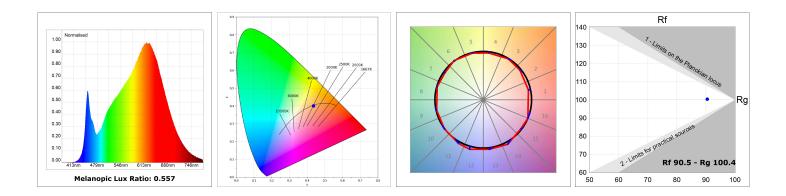

### **TECHNICAL SPECIFICATIONS:**

| Light output: | 2.061 lm                 | ⁰К:           | 3000             |
|---------------|--------------------------|---------------|------------------|
| Plum:         | 25,9W                    | CRI :         | 90               |
| Efficacy:     | 79,5 lm/w                | R9 :          | 64               |
| UGR:          | <19                      | MacAdam:      | 3                |
| Туре:         | MID POWER LED            | Power Supply: | 220-240V 50/60Hz |
| LED Lifetime: | 72.000 L80 B10 (Ta=25°C) | Gear:         | Electronic       |
| Power:        | 27.7W                    |               |                  |