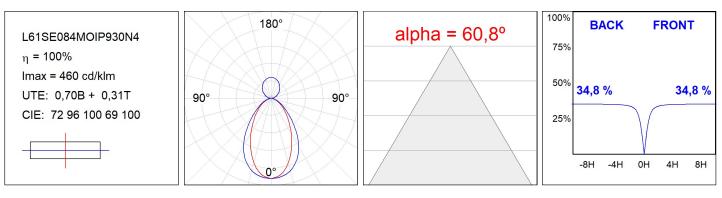

### L61SE084MOIP930N4

### **TECHNICAL SPECIFICATIONS:**

| Light output: | 2.061 lm                 | ⁰К:           | 3000             |
|---------------|--------------------------|---------------|------------------|
| Plum:         | 25,9W                    | CRI :         | 90               |
| Efficacy:     | 79,5 lm/w                | R9 :          | 64               |
| UGR:          | <19                      | MacAdam:      | 3                |
| Туре:         | MID POWER LED            | Power Supply: | 220-240V 50/60Hz |
| LED Lifetime: | 72.000 L80 B10 (Ta=25°C) | Gear:         | Electronic       |
| Power:        | 27.7W                    |               |                  |

### **PHOTOMETRIC DATA :**