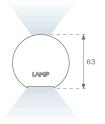

## **PHOTOMETRIC DATA:**

L61SE084MOIP930N3 η = 100% Imax = 460 cd/klm UTE: 0,70B + 0,31T CIE: 72 96 100 69 100