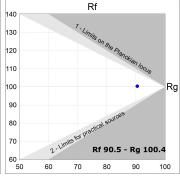

## **PHOTOMETRIC DATA:**

L61SE084MOIP930N3 η = 100% Imax = 460 cd/klm UTE: 0,70B + 0,31T CIE: 72 96 100 69 100