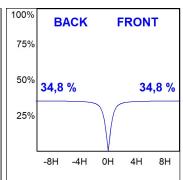

## **PHOTOMETRIC DATA:**

L61SE084MOIP930N3 η = 100% Imax = 460 cd/klm UTE: 0,70B + 0,31T CIE: 72 96 100 69 100