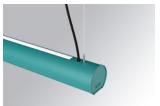

### LAMPTUB 60 SUSP. CEILING ROSE

### Description:

Surface mounted luminaire Lamptub 60 from LAMP. Made of recycled aluminium extrusion with circular section of 60mm and length of 840mm. Direct-indirect light model with opal comfort diffuser made of a translucent polycarbonate diffuser and an optical film to achieve a controlled light distribution and low UGR<19. Model for MID-POWER LED, with colour temperature 3000K with CRI90. Built-in electronic ON/OFF control gear. With IP40, IK07 degree of protection. Insulation class I / II. Group 0 photobiological safety. Lifetime: 72.000h L80 B10. Compatible with Lamp Nomadic system. Available finishes: White (RAL 9010), Black (RAL 9011), Wellbeing and BeSocial palette.

Palette WELLBEING - 3 TEXTURED Finish:

Installation: Suspended