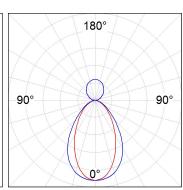

## **PHOTOMETRIC DATA:**

L61SE084MOIP930N3 η = 100% Imax = 460 cd/klm UTE: 0,70B + 0,31T CIE: 72 96 100 69 100