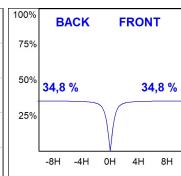

### **PHOTOMETRIC DATA:**

L61SE084MOIP930NW  $\eta$  = 100% lmax = 460 cd/klmUTE: 0,70B + 0,31T CIE: 72 96 100 69 100