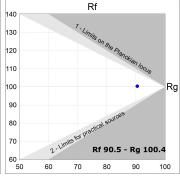

### **PHOTOMETRIC DATA:**

L61SE084MOIP930NW  $\eta$  = 100% lmax = 460 cd/klmUTE: 0,70B + 0,31T CIE: 72 96 100 69 100