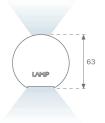

### **PHOTOMETRIC DATA:**

L61SE084MOIP930NW  $\eta$  = 100% lmax = 460 cd/klmUTE: 0,70B + 0,31T CIE: 72 96 100 69 100