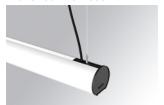

### LAMPTUB 60 SUSP. CEILING ROSE

### Description:

Surface mounted luminaire Lamptub 60 from LAMP. Made of recycled aluminium extrusion with circular section of 60mm and length of 840mm. Direct-indirect light model with opal comfort diffuser made of a translucent polycarbonate diffuser and an optical film to achieve a controlled light distribution and low UGR<19. Model for MID-POWER LED, with colour temperature 3000K with CRI90. Built-in electronic DALI control gear. With IP40, IK07 degree of protection. Insulation class I / II. Group 0 photobiological safety. Lifetime: 72.000h L80 B10. Compatible with Lamp Nomadic system. Available finishes: White (RAL 9010), Black (RAL 9011), Wellbeing and BeSocial palette.

#### Installation: Suspended