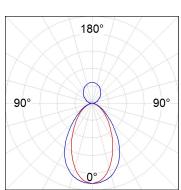

### **PHOTOMETRIC DATA:**

L61SE084MOIP930NW  $\eta$  = 100% lmax = 460 cd/klmUTE: 0,70B + 0,31T CIE: 72 96 100 69 100