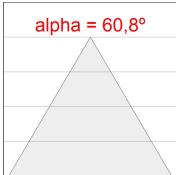

### **PHOTOMETRIC DATA:**

L61SE084MOIP930NW  $\eta$  = 100% lmax = 460 cd/klmUTE: 0,70B + 0,31T CIE: 72 96 100 69 100