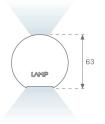

## **PHOTOMETRIC DATA:**

L61SE084MOIP930DB  $\eta$  = 100% lmax = 460 cd/klmUTE: 0,70B + 0,31T CIE: 72 96 100 69 100