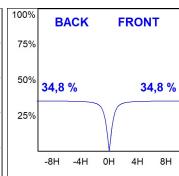

## **TECHNICAL SPECIFICATIONS:**

Light output: 2.061 lm °K: 3000 Plum: 25,9W CRI: 90 Efficacy: 79,5 lm/w 64 R9: UGR: MacAdam: 3

Type: MID POWER LED Power Supply: 220-240V 50/60Hz LED Lifetime: 72.000 L80 B10 (Ta=25°C) Gear: Adjustable DALI

## **PHOTOMETRIC DATA:**

L61SE084MOIP930DB  $\eta$  = 100% lmax = 460 cd/klmUTE: 0,70B + 0,31T CIE: 72 96 100 69 100