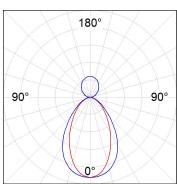

## **PHOTOMETRIC DATA:**

L61SE084MOIP930DB  $\eta$  = 100% lmax = 460 cd/klmUTE: 0,70B + 0,31T CIE: 72 96 100 69 100