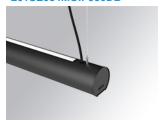

## LAMPTUB 60 SUSP. CEILING ROSE

## Description:

Surface mounted luminaire Lamptub 60 from LAMP. Made of recycled aluminium extrusion with circular section of 60mm and length of 840mm. Direct-indirect light model with opal comfort diffuser made of a translucent polycarbonate diffuser and an optical film to achieve a controlled light distribution and low UGR<19. Model for MID-POWER LED, with colour temperature 3000K with CRI90. Built-in electronic DALI control gear. With IP40, IK07 degree of protection. Insulation class I / II. Group 0 photobiological safety. Lifetime: 72.000h L80 B10. Compatible with Lamp Nomadic system. Available finishes: White (RAL 9010), Black (RAL 9011), Wellbeing and BeSocial palette.

Finish: Matte black RAL 9011

Installation: Suspended