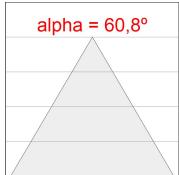

## **TECHNICAL SPECIFICATIONS:**

Light output: 2.061 lm °K: 3000 Plum: 25,9W CRI: 90 Efficacy: 79,5 lm/w 64 R9: UGR: MacAdam: 3

Type: MID POWER LED Power Supply: 220-240V 50/60Hz LED Lifetime: 72.000 L80 B10 (Ta=25°C) Gear: Adjustable DALI

# Light output tolerance +/- 10%

850°

LAMP reserves the right to change the technical specifications of their products. These changes will