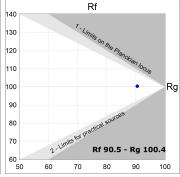

## **PHOTOMETRIC DATA:**

L61SE084MOIP930DB  $\eta$  = 100% lmax = 460 cd/klmUTE: 0,70B + 0,31T CIE: 72 96 100 69 100