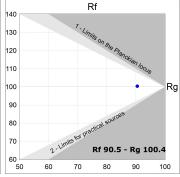

## **TECHNICAL SPECIFICATIONS:**

 Light output:
 2.061 lm
 °K:
 3000

 Plum:
 25,9W
 CRI:
 90

 Efficacy:
 79,5 lm/w
 R9:
 64

 UGR:
 <19</td>
 MacAdam:
 3

 Type:
 MID POWER LED
 Power Supply:
 220-240V 50/60Hz

 LED Lifetime:
 72.000 L80 B10 (Ta=25°C)
 Gear:
 Adjustable DALI

Power: 27.7W