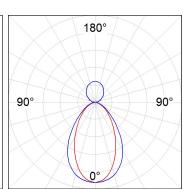

## **PHOTOMETRIC DATA:**

L61SE084MOIP930N4  $\eta$  = 100% lmax = 460 cd/klmUTE: 0,70B + 0,31T CIE: 72 96 100 69 100