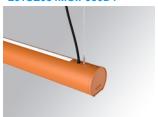

## Description:

Surface mounted luminaire Lamptub 60 from LAMP. Made of recycled aluminium extrusion with circular section of 60mm and length of 840mm. Direct-indirect light model with opal comfort diffuser made of a translucent polycarbonate diffuser and an optical film to achieve a controlled light distribution and low UGR<19. Model for MID-POWER LED, with colour temperature 3000K with CRI90. Built-in electronic DALI control gear. With IP40, IK07 degree of protection. Insulation class I / II. Group 0 photobiological safety. Lifetime: 72.000h L80 B10. Compatible with Lamp Nomadic system. Available finishes: White (RAL 9010), Black (RAL 9011), Wellbeing and BeSocial palette.

### Installation: Suspended