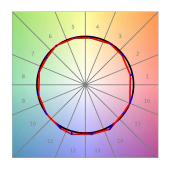

## **PHOTOMETRIC DATA:**

L61SE084MOIP930N4  $\eta$  = 100% lmax = 460 cd/klmUTE: 0,70B + 0,31T CIE: 72 96 100 69 100