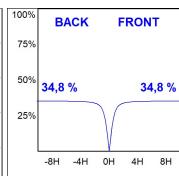

## **PHOTOMETRIC DATA:**

L61SE084MOIP930N4  $\eta$  = 100% lmax = 460 cd/klmUTE: 0,70B + 0,31T CIE: 72 96 100 69 100