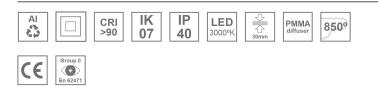

#### Description:

Surface mounted luminaire Lamptub 60 from LAMP. Made of recycled aluminium extrusion with circular section of 60mm and length of 840mm. Direct-indirect light model with opal comfort diffuser made of a translucent polycarbonate diffuser and an optical film to achieve a controlled light distribution and low UGR<19. Model for MID-POWER LED, with colour temperature 3000K with CRI90. Built-in electronic DALI control gear. With IP40, IK07 degree of protection. Insulation class I / II. Group 0 photobiological safety. Lifetime: 72.000h L80 B10. Compatible with Lamp Nomadic system. Available finishes: White (RAL 9010), Black (RAL 9011), Wellbeing and BeSocial palette.

### **TECHNICAL SPECIFICATIONS:**

| Light output: | 2.061 lm                 | ⁰K :          | 3000             |
|---------------|--------------------------|---------------|------------------|
| Plum:         | 25,9W                    | CRI :         | 90               |
| Efficacy:     | 79,5 lm/w                | R9 :          | 64               |
| UGR:          | <19                      | MacAdam:      | 3                |
| Туре:         | MID POWER LED            | Power Supply: | 220-240V 50/60Hz |
| LED Lifetime: | 72.000 L80 B10 (Ta=25°C) | Gear:         | Adjustable DALI  |
| Power:        | 27.7W                    |               |                  |