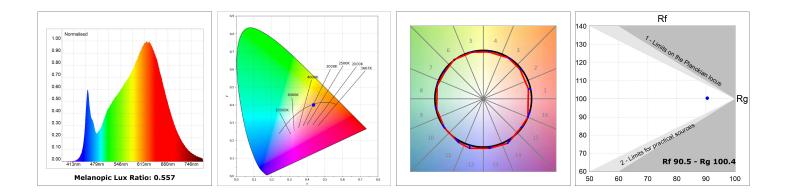

### **TECHNICAL SPECIFICATIONS:**

| Light output: | 2.061 lm                 | ⁰K :          | 3000             |
|---------------|--------------------------|---------------|------------------|
| Plum:         | 25,9W                    | CRI :         | 90               |
| Efficacy:     | 79,5 lm/w                | R9 :          | 64               |
| UGR:          | <19                      | MacAdam:      | 3                |
| Туре:         | MID POWER LED            | Power Supply: | 220-240V 50/60Hz |
| LED Lifetime: | 72.000 L80 B10 (Ta=25°C) | Gear:         | Adjustable DALI  |
| Power:        | 27.7W                    |               |                  |