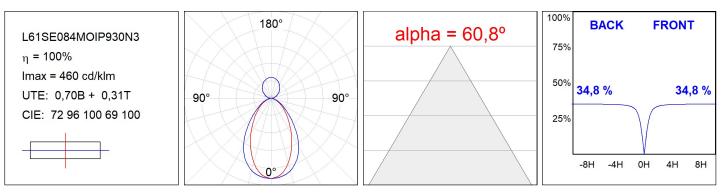

| 3000             |
|---------------|--------------------------|---------------|------------------|
| Plum:         | 25,9W                    | CRI :         | 90               |
| Efficacy:     | 79,5 lm/w                | R9 :          | 64               |
| UGR:          | <19                      | MacAdam:      | 3                |
| Туре:         | MID POWER LED            | Power Supply: | 220-240V 50/60Hz |
| LED Lifetime: | 72.000 L80 B10 (Ta=25°C) | Gear:         | Adjustable DALI  |
| Power:        | 27.7W                    |               |                  |

### Light output tolerance +/- 10%



**CUSTOM MADE OPTIONS:** 



Worktitude for light

## LAMPTUB 60 SUSP. CEILING ROSE

L61SE084MOIP930D3

LTUB60 SU RE 840 3500 WW D/I COMF DA WE



### **PHOTOMETRIC DATA :**





# LAMPTUB 60 SUSP. CEILING ROSE

### ACCESORIES :

### Assembly



Product code: L6SUECB

Description: LTUB60 ACC. SUR END COVER BK.



Product code: L6SUECW

Description: LTUB60 ACC. SUR END COVER WH.



Product code: L6SUECW3

Description: LTUB60 ACC. SUR END COVER WE.



Product code: L6SUECW4

Description: LTUB60 ACC. SUR END COVER BS.