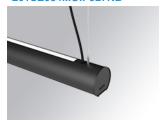

#### LAMPTUB 60 SUSP. CEILING ROSE

#### Description:

Surface mounted luminaire Lamptub 60 from LAMP. Made of recycled aluminium extrusion with circular section of 60mm and length of 840mm. Direct-indirect light model with opal comfort diffuser made of a translucent polycarbonate diffuser and an optical film to achieve a controlled light distribution and low UGR<19. Model for MID-POWER LED, with colour temperature 2700K with CRI90. Built-in electronic ON/OFF control gear. With IP40, IK07 degree of protection. Insulation class I / II. Group 0 photobiological safety. Lifetime: 72.000h L80 B10. Compatible with Lamp Nomadic system. Available finishes: White (RAL 9010), Black (RAL 9011), Wellbeing and BeSocial palette.

Finish: Matte black RAL 9011

Installation: Suspended