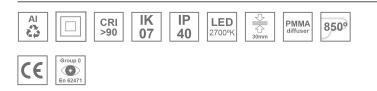

#### Description:

Surface mounted luminaire Lamptub 60 from LAMP. Made of recycled aluminium extrusion with circular section of 60mm and length of 840mm. Direct-indirect light model with opal comfort diffuser made of a translucent polycarbonate diffuser and an optical film to achieve a controlled light distribution and low UGR<19. Model for MID-POWER LED, with colour temperature 2700K with CRI90. Built-in electronic DALI control gear. With IP40, IK07 degree of protection. Insulation class I / II. Group 0 photobiological safety. Lifetime: 72.000h L80 B10. Compatible with Lamp Nomadic system. Available finishes: White (RAL 9010), Black (RAL 9011), Wellbeing and BeSocial palette.

#### **TECHNICAL SPECIFICATIONS:**

| Light output: | 1.986 lm                 | ⁰K :          | 2700             |
|---------------|--------------------------|---------------|------------------|
| Plum:         | 25,9W                    | CRI :         | 90               |
| Efficacy:     | 76,6 lm/w                | R9 :          | 57               |
| UGR:          | <19                      | MacAdam:      | 3                |
| Туре:         | MID POWER LED            | Power Supply: | 220-240V 50/60Hz |
| LED Lifetime: | 72.000 L80 B10 (Ta=25°C) | Gear:         | Adjustable DALI  |
| Power:        | 27.7W                    |               |                  |