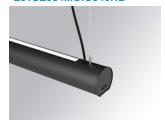

### LAMPTUB 60 SUSP. CEILING ROSE

### Description:

Surface mounted luminaire Lamptub 60 from LAMP. Made of recycled aluminium extrusion with circular section of 60mm and length of 840mm. Direct-indirect light model with opal polycarbonate diffuser. Model for MID-POWER LED, with colour temperature 4000K with CRI90. Built-in electronic ON/OFF control gear. With IP40, IK07 degree of protection. Insulation class I / II. Group 0 photobiological safety. Lifetime: 72.000h L80 B10. Compatible with Lamp Nomadic system. Available finishes: White (RAL 9010), Black (RAL 9011), Wellbeing and BeSocial palette.

Finish: Matte black RAL 9011

#### Installation: Suspended