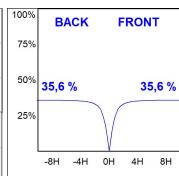

### **TECHNICAL SPECIFICATIONS:**

Light output: 2.246 lm °K: 4000 Plum: 25,9W CRI: 90 Efficacy: 86,7 lm/w 70 R9: Type: MID POWER LED MacAdam: 3

LED Lifetime: 72.000 L80 B10 (Ta=25°C) Power Supply: 220-240V 50/60Hz

## Light output tolerance +/- 10%