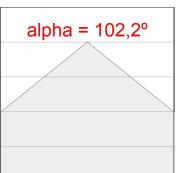

## **PHOTOMETRIC DATA:**

L61SE084MOIO940NB  $\eta$  = 100% lmax = 277 cd/klmUTE: 0,71E + 0,29T CIE: 50 81 97 71 100