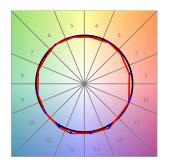

### **TECHNICAL SPECIFICATIONS:**

Light output: 2.246 lm °K: 4000 Plum: 25,9W CRI: 90 Efficacy: 86,7 lm/w 70 R9: Type: MID POWER LED MacAdam: 3

LED Lifetime: 72.000 L80 B10 (Ta=25°C) Power Supply: 220-240V 50/60Hz