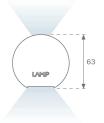

## **PHOTOMETRIC DATA:**

L61SE084MOIO940NB  $\eta$  = 100% lmax = 277 cd/klmUTE: 0,71E + 0,29T CIE: 50 81 97 71 100