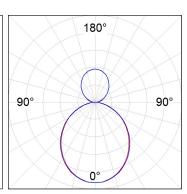

## **PHOTOMETRIC DATA:**

L61SE084MOIO940NB  $\eta$  = 100% lmax = 277 cd/klmUTE: 0,71E + 0,29T CIE: 50 81 97 71 100