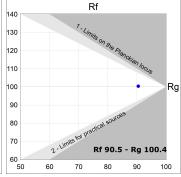

### **TECHNICAL SPECIFICATIONS:**

Light output: 2.246 lm °K: 4000 Plum: 25,9W CRI: 90 Efficacy: 86,7 lm/w 70 R9: Type: MID POWER LED MacAdam: 3

LED Lifetime: 72.000 L80 B10 (Ta=25°C) Power Supply: 220-240V 50/60Hz