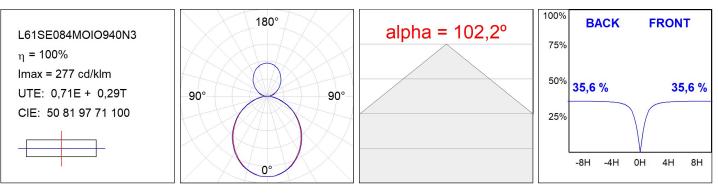

### L61SE084MOIO940N3

#### **TECHNICAL SPECIFICATIONS:**

| Light output: | 2.246 lm                 | ⁰K :          | 4000             |
|---------------|--------------------------|---------------|------------------|
| Plum:         | 25,9W                    | CRI :         | 90               |
| Efficacy:     | 86,7 lm/w                | R9 :          | 70               |
| Туре:         | MID POWER LED            | MacAdam:      | 3                |
| LED Lifetime: | 72.000 L80 B10 (Ta=25°C) | Power Supply: | 220-240V 50/60Hz |
| Power:        | 27.7W                    | Gear:         | Electronic       |