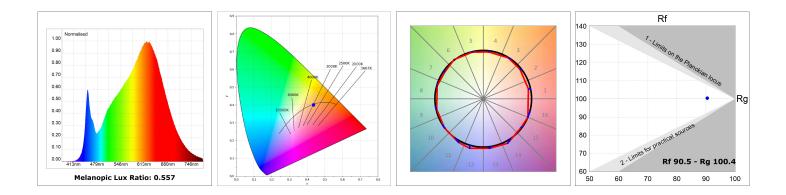

#### **TECHNICAL SPECIFICATIONS:**

| Light output: | 2.246 lm                 | ⁰K :          | 4000             |
|---------------|--------------------------|---------------|------------------|
| Plum:         | 25,9W                    | CRI :         | 90               |
| Efficacy:     | 86,7 lm/w                | R9 :          | 70               |
| Туре:         | MID POWER LED            | MacAdam:      | 3                |
| LED Lifetime: | 72.000 L80 B10 (Ta=25°C) | Power Supply: | 220-240V 50/60Hz |
| Power:        | 27.7W                    | Gear:         | Electronic       |

#### Light output tolerance +/- 10%

**CUSTOM MADE OPTIONS:** 

Worktitude for light