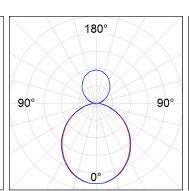

## **PHOTOMETRIC DATA:**

L61SE084MOIO940DB  $\eta$  = 100% lmax = 277 cd/klmUTE: 0,71E + 0,29T CIE: 50 81 97 71 100