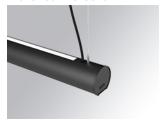

## LAMPTUB 60 SUSP. CEILING ROSE

### Description:

Surface mounted luminaire Lamptub 60 from LAMP. Made of recycled aluminium extrusion with circular section of 60mm and length of 840mm. Direct-indirect light model with opal polycarbonate diffuser. Model for MID-POWER LED, with colour temperature 4000K with CRI90. Built-in electronic DALI control gear. With IP40, IK07 degree of protection. Insulation class I / II. Group 0 photobiological safety. Lifetime: 72.000h L80 B10. Compatible with Lamp Nomadic system. Available finishes: White (RAL 9010), Black (RAL 9011), Wellbeing and BeSocial palette.

Finish: Matte black RAL 9011

### Installation: Suspended