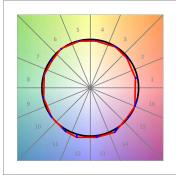

## **PHOTOMETRIC DATA:**

L61SE084MOIO940DB  $\eta$  = 100% lmax = 277 cd/klmUTE: 0,71E + 0,29T CIE: 50 81 97 71 100