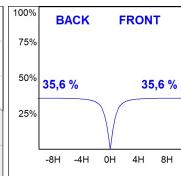

## **PHOTOMETRIC DATA:**

L61SE084MOIO940DB  $\eta$  = 100% lmax = 277 cd/klmUTE: 0,71E + 0,29T CIE: 50 81 97 71 100