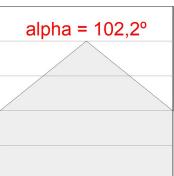

## **PHOTOMETRIC DATA:**

L61SE084MOIO940DB  $\eta$  = 100% lmax = 277 cd/klmUTE: 0,71E + 0,29T CIE: 50 81 97 71 100