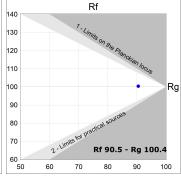

## **PHOTOMETRIC DATA:**

L61SE084MOIO940DB  $\eta$  = 100% lmax = 277 cd/klmUTE: 0,71E + 0,29T CIE: 50 81 97 71 100