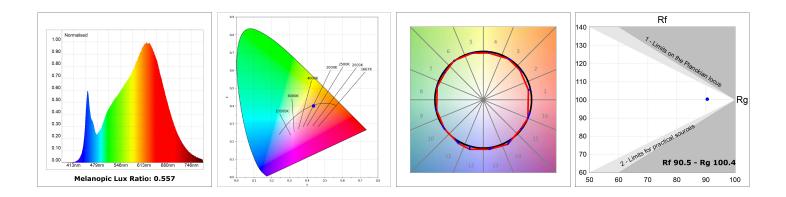

#### **TECHNICAL SPECIFICATIONS:**

| Light output: | 2.246 lm                 | ⁰K :          | 4000             |
|---------------|--------------------------|---------------|------------------|
| Plum:         | 25,9W                    | CRI :         | 90               |
| Efficacy:     | 86,7 lm/w                | R9 :          | 70               |
| Туре:         | MID POWER LED            | MacAdam:      | 3                |
| LED Lifetime: | 72.000 L80 B10 (Ta=25°C) | Power Supply: | 220-240V 50/60Hz |
| Power:        | 27.7W                    | Gear:         | Adjustable DALI  |