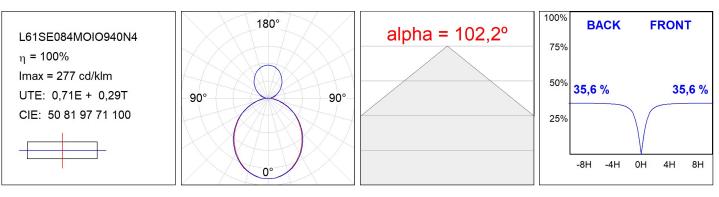

HNICAL SPECIFICATIONS:**

| Light output: | 2.246 lm                 | ⁰K :          | 4000             |
|---------------|--------------------------|---------------|------------------|
| Plum:         | 25,9W                    | CRI :         | 90               |
| Efficacy:     | 86,7 lm/w                | R9 :          | 70               |
| Туре:         | MID POWER LED            | MacAdam:      | 3                |
| LED Lifetime: | 72.000 L80 B10 (Ta=25°C) | Power Supply: | 220-240V 50/60Hz |
| Power:        | 27.7W                    | Gear:         | Adjustable DALI  |

#### Light output tolerance +/- 10%



**CUSTOM MADE OPTIONS:** 



Worktitude for light

# LAMPTUB 60 SUSP. CEILING ROSE

L61SE084MOIO940D4

LTUB60 SU RE 840 3700 NW D/I OP DALI BS



### **PHOTOMETRIC DATA :**





# LAMPTUB 60 SUSP. CEILING ROSE

## ACCESORIES :

### Assembly



Product code: L6SUECB

Description: LTUB60 ACC. SUR END COVER BK.



Product code: L6SUECW

Description: LTUB60 ACC. SUR END COVER WH.



Product code: L6SUECW3

Description: LTUB60 ACC. SUR END COVER WE.



Product code: L6SUECW4

Description: LTUB60 ACC. SUR END COVER BS.