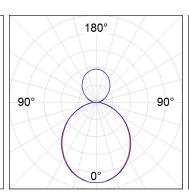

### **PHOTOMETRIC DATA:**

L61SE084MOIO930NW  $\eta$  = 100% lmax = 277 cd/klmUTE: 0,71E + 0,29T CIE: 50 81 97 71 100