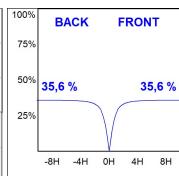

### **PHOTOMETRIC DATA:**

L61SE084MOIO930NW  $\eta$  = 100% lmax = 277 cd/klmUTE: 0,71E + 0,29T CIE: 50 81 97 71 100