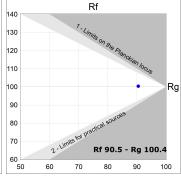

### **PHOTOMETRIC DATA:**

L61SE084MOIO930NW  $\eta$  = 100% lmax = 277 cd/klmUTE: 0,71E + 0,29T CIE: 50 81 97 71 100