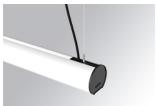

### LAMPTUB 60 SUSP. CEILING ROSE

### Description:

Surface mounted luminaire Lamptub 60 from LAMP. Made of recycled aluminium extrusion with circular section of 60mm and length of 840mm. Direct-indirect light model with opal polycarbonate diffuser. Model for MID-POWER LED, with colour temperature 3000K with CRI90. Built-in electronic ON/OFF control gear. With IP40, IK07 degree of protection. Insulation class I / II. Group 0 photobiological safety. Lifetime: 72.000h L80 B10. Compatible with Lamp Nomadic system. Available finishes: White (RAL 9010), Black (RAL 9011), Wellbeing and BeSocial palette.

#### Installation: Suspended