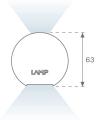

### **PHOTOMETRIC DATA:**

L61SE084MOIO930NW  $\eta$  = 100% lmax = 277 cd/klmUTE: 0,71E + 0,29T CIE: 50 81 97 71 100