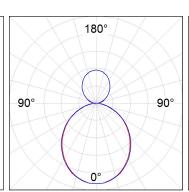

## **PHOTOMETRIC DATA:**

L61SE084MOIO930NB  $\eta$  = 100% lmax = 277 cd/klmUTE: 0,71E + 0,29T CIE: 50 81 97 71 100