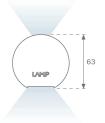

## **PHOTOMETRIC DATA:**

L61SE084MOIO930NB  $\eta$  = 100% lmax = 277 cd/klmUTE: 0,71E + 0,29T CIE: 50 81 97 71 100