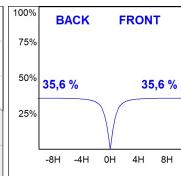

## **PHOTOMETRIC DATA:**

L61SE084MOIO930NB  $\eta$  = 100% lmax = 277 cd/klmUTE: 0,71E + 0,29T CIE: 50 81 97 71 100