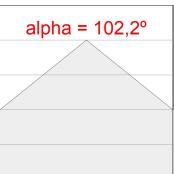

## **PHOTOMETRIC DATA:**

L61SE084MOIO930NB  $\eta$  = 100% lmax = 277 cd/klmUTE: 0,71E + 0,29T CIE: 50 81 97 71 100