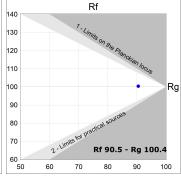

#### **TECHNICAL SPECIFICATIONS:**

Light output: 2.176 lm °K: 3000 Plum: 25,9W CRI: 90 Efficacy: 84 lm/w 64 R9: Type: MID POWER LED MacAdam: 3

**LED Lifetime:** 72.000 L80 B10 (Ta=25°C) **Power Supply:** 220-240V 50/60Hz