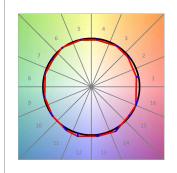

## **PHOTOMETRIC DATA:**

L61SE084MOIO930NB  $\eta$  = 100% lmax = 277 cd/klmUTE: 0,71E + 0,29T CIE: 50 81 97 71 100