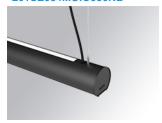

#### LAMPTUB 60 SUSP. CEILING ROSE

#### Description:

Surface mounted luminaire Lamptub 60 from LAMP. Made of recycled aluminium extrusion with circular section of 60mm and length of 840mm. Direct-indirect light model with opal polycarbonate diffuser. Model for MID-POWER LED, with colour temperature 3000K with CRI90. Built-in electronic ON/OFF control gear. With IP40, IK07 degree of protection. Insulation class I / II. Group 0 photobiological safety. Lifetime: 72.000h L80 B10. Compatible with Lamp Nomadic system. Available finishes: White (RAL 9010), Black (RAL 9011), Wellbeing and BeSocial palette.

Finish: Matte black RAL 9011

# Installation: Suspended