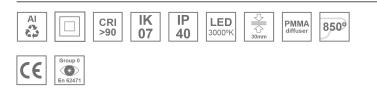

#### Description:

Finish:

Surface mounted luminaire Lamptub 60 from LAMP. Made of recycled aluminium extrusion with circular section of 60mm and length of 840mm. Direct-indirect light model with opal polycarbonate diffuser. Model for MID-POWER LED, with colour temperature 3000K with CRI90. Built-in electronic ON/OFF control gear. With IP40, IK07 degree of protection. Insulation class I / II. Group 0 photobiological safety. Lifetime: 72.000h L80 B10. Compatible with Lamp Nomadic system. Available finishes: White (RAL 9010), Black (RAL 9011), Wellbeing and BeSocial palette.