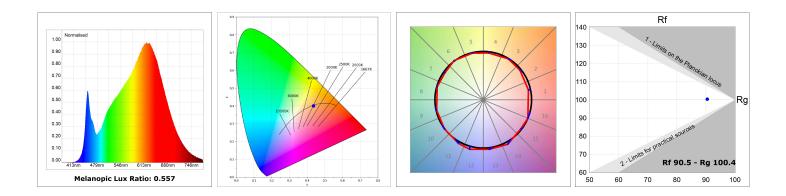

#### **TECHNICAL SPECIFICATIONS:**

| Light output: | 2.176 lm                 | ⁰K :          | 3000             |
|---------------|--------------------------|---------------|------------------|
| Plum:         | 25,9W                    | CRI :         | 90               |
| Efficacy:     | 84 lm/w                  | R9 :          | 64               |
| Туре:         | MID POWER LED            | MacAdam:      | 3                |
| LED Lifetime: | 72.000 L80 B10 (Ta=25ºC) | Power Supply: | 220-240V 50/60Hz |
| Power:        | 27.7W                    | Gear:         | Electronic       |