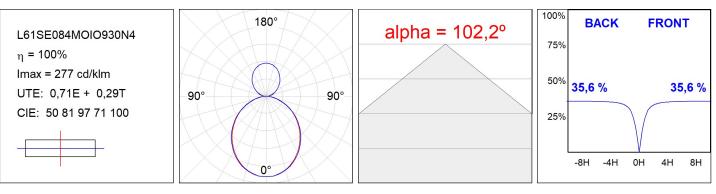

### L61SE084MOIO930N4

#### **TECHNICAL SPECIFICATIONS:**

| Light output: | 2.176 lm                 | ⁰K :          | 3000             |
|---------------|--------------------------|---------------|------------------|
| Plum:         | 25,9W                    | CRI :         | 90               |
| Efficacy:     | 84 lm/w                  | R9 :          | 64               |
| Туре:         | MID POWER LED            | MacAdam:      | 3                |
| LED Lifetime: | 72.000 L80 B10 (Ta=25ºC) | Power Supply: | 220-240V 50/60Hz |
| Power:        | 27.7W                    | Gear:         | Electronic       |