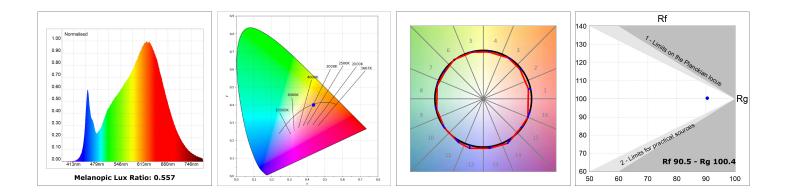

#### **TECHNICAL SPECIFICATIONS:**

| Light output: | 2.176 lm                 | ⁰К:           | 3000             |
|---------------|--------------------------|---------------|------------------|
| Plum:         | 25,9W                    | CRI :         | 90               |
| Efficacy:     | 84 lm/w                  | R9 :          | 64               |
| Туре:         | MID POWER LED            | MacAdam:      | 3                |
| LED Lifetime: | 72.000 L80 B10 (Ta=25°C) | Power Supply: | 220-240V 50/60Hz |
| Power:        | 27.7W                    | Gear:         | Electronic       |

#### Light output tolerance +/- 10%

**CUSTOM MADE OPTIONS:** 

Worktitude for light