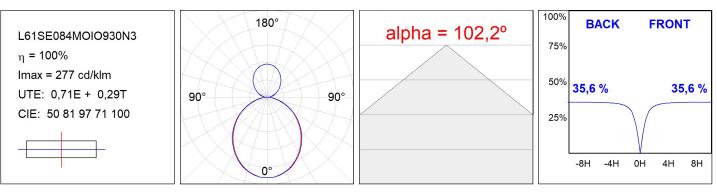

#### L61SE084MOIO930N3

#### **TECHNICAL SPECIFICATIONS:**

| Light output: | 2.176 lm                 | ⁰К:           | 3000             |
|---------------|--------------------------|---------------|------------------|
| Plum:         | 25,9W                    | CRI :         | 90               |
| Efficacy:     | 84 lm/w                  | R9 :          | 64               |
| Туре:         | MID POWER LED            | MacAdam:      | 3                |
| LED Lifetime: | 72.000 L80 B10 (Ta=25°C) | Power Supply: | 220-240V 50/60Hz |
| Power:        | 27.7W                    | Gear:         | Electronic       |