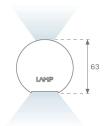

#### Description:

Finish:

Surface mounted luminaire Lamptub 60 from LAMP. Made of recycled aluminium extrusion with circular section of 60mm and length of 840mm. Direct-indirect light model with opal polycarbonate diffuser. Model for MID-POWER LED, with colour temperature 3000K with CRI90. Built-in electronic ON/OFF control gear. With IP40, IK07 degree of protection. Insulation class I / II. Group 0 photobiological safety. Lifetime: 72.000h L80 B10. Compatible with Lamp Nomadic system. Available finishes: White (RAL 9010), Black (RAL 9011), Wellbeing and BeSocial palette.

Palette WELLBEING - 3 TEXTURED

Installation: Suspended