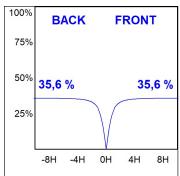

### **TECHNICAL SPECIFICATIONS:**

Light output: 2.176 lm °K: 3000 Plum: 25,9W CRI: 90 Efficacy: 84 lm/w 64 R9: Type: MID POWER LED MacAdam: 3

LED Lifetime: 72.000 L80 B10 (Ta=25°C) Power Supply: 220-240V 50/60Hz Gear: Power: 27.7W Adjustable DALI

### Light output tolerance +/- 10%