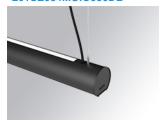

### LAMPTUB 60 SUSP. CEILING ROSE

### Description:

Surface mounted luminaire Lamptub 60 from LAMP. Made of recycled aluminium extrusion with circular section of 60mm and length of 840mm. Direct-indirect light model with opal polycarbonate diffuser. Model for MID-POWER LED, with colour temperature 3000K with CRI90. Built-in electronic DALI control gear. With IP40, IK07 degree of protection. Insulation class I / II. Group 0 photobiological safety. Lifetime: 72.000h L80 B10. Compatible with Lamp Nomadic system. Available finishes: White (RAL 9010), Black (RAL 9011), Wellbeing and BeSocial palette.

Finish: Matte black RAL 9011

Installation: Suspended