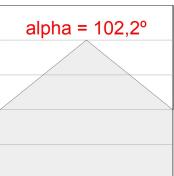

### **PHOTOMETRIC DATA:**

L61SE084MOIO930DB η = 100% Imax = 277 cd/klm UTE: 0,71E + 0,29T CIE: 50 81 97 71 100