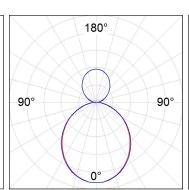

### **PHOTOMETRIC DATA:**

L61SE084MOIO930DB η = 100% Imax = 277 cd/klm UTE: 0,71E + 0,29T CIE: 50 81 97 71 100