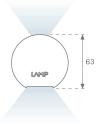

## **PHOTOMETRIC DATA:**

L61SE084MOIO930N4  $\eta$  = 100% lmax = 277 cd/klmUTE: 0,71E + 0,29T CIE: 50 81 97 71 100