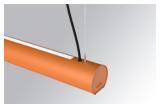

## LAMPTUB 60 SUSP. CEILING ROSE

## Description:

Surface mounted luminaire Lamptub 60 from LAMP. Made of recycled aluminium extrusion with circular section of 60mm and length of 840mm. Direct-indirect light model with opal polycarbonate diffuser. Model for MID-POWER LED, with colour temperature 3000K with CRI90. Built-in electronic DALI control gear. With IP40, IK07 degree of protection. Insulation class I / II. Group 0 photobiological safety. Lifetime: 72.000h L80 B10. Compatible with Lamp Nomadic system. Available finishes: White (RAL 9010), Black (RAL 9011), Wellbeing and BeSocial palette.

#### Installation: Suspended