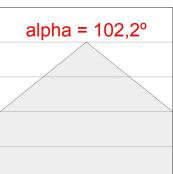

## **PHOTOMETRIC DATA:**

L61SE084MOIO930N4  $\eta$  = 100% lmax = 277 cd/klmUTE: 0,71E + 0,29T CIE: 50 81 97 71 100