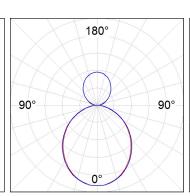

## **PHOTOMETRIC DATA:**

L61SE084MOIO930N4  $\eta$  = 100% lmax = 277 cd/klmUTE: 0,71E + 0,29T CIE: 50 81 97 71 100