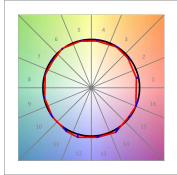

## **PHOTOMETRIC DATA:**

L61SE084MOIO930N4  $\eta$  = 100% lmax = 277 cd/klmUTE: 0,71E + 0,29T CIE: 50 81 97 71 100