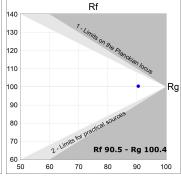

## **PHOTOMETRIC DATA:**

L61SE084MOIO930N4  $\eta$  = 100% lmax = 277 cd/klmUTE: 0,71E + 0,29T CIE: 50 81 97 71 100