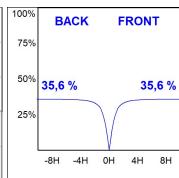

## **PHOTOMETRIC DATA:**

L61SE084MOIO930N4  $\eta$  = 100% lmax = 277 cd/klmUTE: 0,71E + 0,29T CIE: 50 81 97 71 100