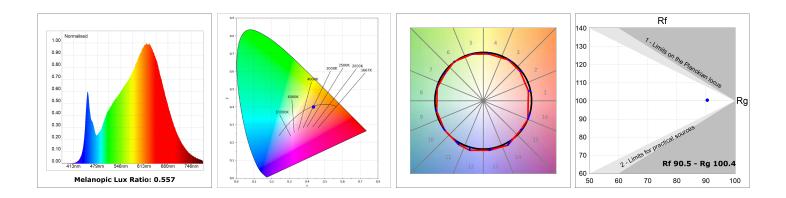

### **TECHNICAL SPECIFICATIONS:**

| Light output: | 2.176 lm                 | ⁰K :          | 3000             |
|---------------|--------------------------|---------------|------------------|
| Plum:         | 25,9W                    | CRI :         | 90               |
| Efficacy:     | 84 lm/w                  | R9 :          | 64               |
| Туре:         | MID POWER LED            | MacAdam:      | 3                |
| LED Lifetime: | 72.000 L80 B10 (Ta=25⁰C) | Power Supply: | 220-240V 50/60Hz |
| Power:        | 27.7W                    | Gear:         | Adjustable DALI  |