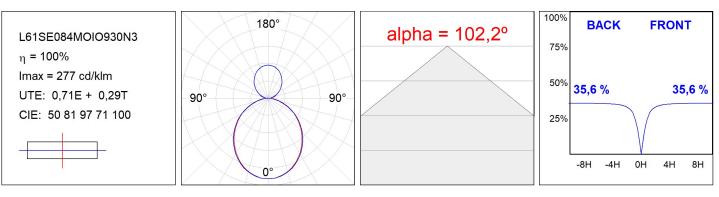

### **PHOTOMETRIC DATA :**

### **TECHNICAL SPECIFICATIONS:**

| Light output: | 2.176 lm                 | ⁰K :          | 3000             |
|---------------|--------------------------|---------------|------------------|
| Plum:         | 25,9W                    | CRI :         | 90               |
| Efficacy:     | 84 lm/w                  | R9 :          | 64               |
| Туре:         | MID POWER LED            | MacAdam:      | 3                |
| LED Lifetime: | 72.000 L80 B10 (Ta=25⁰C) | Power Supply: | 220-240V 50/60Hz |
| Power:        | 27.7W                    | Gear:         | Adjustable DALI  |