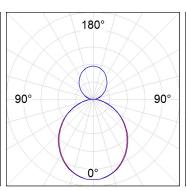

## **PHOTOMETRIC DATA:**

L61SE084MOIO927NW  $\eta$  = 100% lmax = 277 cd/klmUTE: 0,71E + 0,29T CIE: 50 81 97 71 100