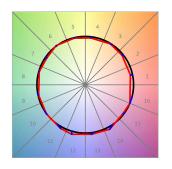

## **PHOTOMETRIC DATA:**

L61SE084MOIO927NW  $\eta$  = 100% lmax = 277 cd/klmUTE: 0,71E + 0,29T CIE: 50 81 97 71 100