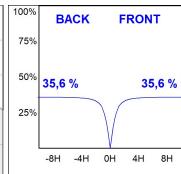

## **PHOTOMETRIC DATA:**

L61SE084MOIO927NW  $\eta$  = 100% lmax = 277 cd/klmUTE: 0,71E + 0,29T CIE: 50 81 97 71 100