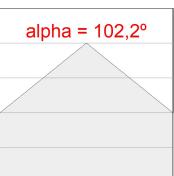

## **PHOTOMETRIC DATA:**

L61SE084MOIO927NW  $\eta$  = 100% lmax = 277 cd/klmUTE: 0,71E + 0,29T CIE: 50 81 97 71 100