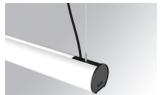

## LAMPTUB 60 SUSP. CEILING ROSE

## Description:

Surface mounted luminaire Lamptub 60 from LAMP. Made of recycled aluminium extrusion with circular section of 60mm and length of 840mm. Direct-indirect light model with opal polycarbonate diffuser. Model for MID-POWER LED, with colour temperature 2700K with CRI90. Built-in electronic ON/OFF control gear. With IP40, IK07 degree of protection. Insulation class I / II. Group 0 photobiological safety. Lifetime: 72.000h L80 B10. Compatible with Lamp Nomadic system. Available finishes: White (RAL 9010), Black (RAL 9011), Wellbeing and BeSocial palette.

#### Installation: Suspended