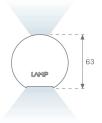

## **TECHNICAL SPECIFICATIONS:**

Light output: 2.068 Im °K: 2700 Plum: 25,9W CRI: 90 Efficacy: 79,8 lm/w R9: 57 Type: MID POWER LED MacAdam: 3

LED Lifetime: 72.000 L80 B10 (Ta=25°C) Power Supply: 220-240V 50/60Hz

## **PHOTOMETRIC DATA:**

L61SE084MOIO927NW  $\eta$  = 100% lmax = 277 cd/klmUTE: 0,71E + 0,29T CIE: 50 81 97 71 100